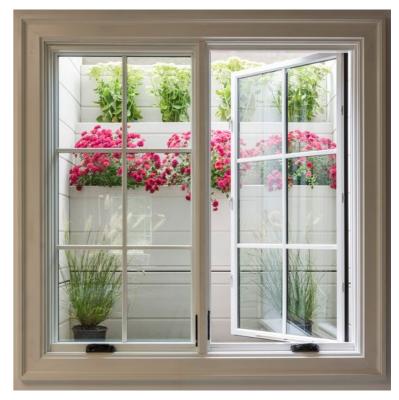

# Foshan seeyesdoor Co,.Limited

Aluminium door





for what you get

# BI-FLODING ALUMINUM EXTERIOR DOOR















# BI-FLODING ALUMINUM INTERIOR DOOR















# NARROW SIDE ALUMINUM INTERIOR DOOR















# NARROW SIDE CEILINGALUMINUM INTERIOR DOOR

















## LARGE SLIDIING DOOR













## TRACK SLIDING GLASS DOOR













# OPEN METAL INTERIOR DOOR

















FULL GLASS FLODING DOOR











## FULL GLASS SLIDING DOOR





















## MUITL TRACK SLIDING DOOR













# MUITL TRACK SLIDING INTERIOR DOOR

















## HANGING ALUMINUM WINDOWS



















## OPENING GRILLALUMINUM WINDOWS



















## PROMOTE UP GRILLALUMINUM WINDOWS



















# LARGE SLIDING ALUMINUM WINDOWS











## SLIDING ALUMINUM WINDOWS















#### SUNROOM SLIDING ALUMINUM DOOR











#### LARGE FRAME WITH GLASS WALL











# LARGE NARROW SIDE FRAME WITH GLASS WALL



# LARGE NARROW &LONG FIX WINDOWS

























## HUNGING ALUMINUM WINDOWS



















# LARGE HORIZONTAL FLODING WINDOWS













## SHUTTER WITH WINDOWS



















## ELECTRIC SECURITY ROLLOR SHUTTER





## ELECTRIC SUNSHADE STUTTER































enjoy sunshine enjoy your live Foshan seeyesdoor Co,.Limited

Quality is important, you choosed factory;

Design&color also important, you choose designer.we are designer