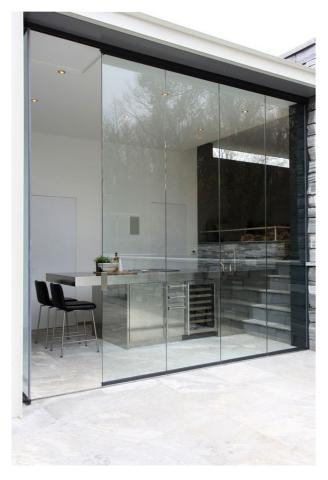

# Foshan seeyesdoor Co,.Limited

Aluminium door





for what you get

# BI-FLODING ALUMINUM EXTERIOR DOOR















# BI-FLODING ALUMINUM INTERIOR DOOR















# NARROW SIDE ALUMINUM INTERIOR DOOR















# NARROW SIDE CEILINGALUMINUM INTERIOR DOOR

















## LARGE SLIDIING DOOR













## TRACK SLIDING GLASS DOOR













# OPEN METAL INTERIOR DOOR

















FULL GLASS FLODING DOOR











## FULL GLASS SLIDING DOOR





















## MUITL TRACK SLIDING DOOR













# MUITL TRACK SLIDING INTERIOR DOOR

















## HANGING ALUMINUM WINDOWS



















## OPENING GRILLALUMINUM WINDOWS



















## PROMOTE UP GRILLALUMINUM WINDOWS



















# LARGE SLIDING ALUMINUM WINDOWS











## SLIDING ALUMINUM WINDOWS















#### SUNROOM SLIDING ALUMINUM DOOR











#### LARGE FRAME WITH GLASS WALL











# LARGE NARROW SIDE FRAME WITH GLASS WALL



# LARGE NARROW &LONG FIX WINDOWS

























## HUNGING ALUMINUM WINDOWS



















# LARGE HORIZONTAL FLODING WINDOWS













## SHUTTER WITH WINDOWS



















## ELECTRIC SECURITY ROLLOR SHUTTER





## ELECTRIC SUNSHADE STUTTER































enjoy sunshine