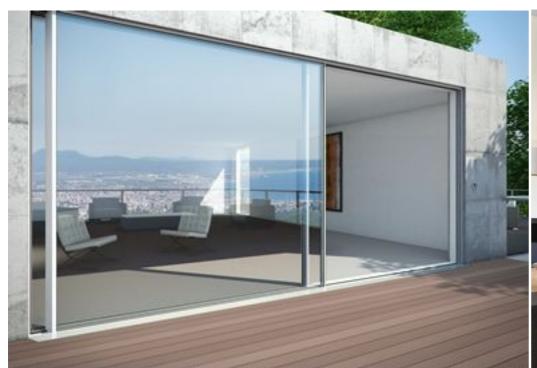

# Foshan seeyesdoor Co,.Limited

Aluminium door





for what you get

# BI-FLODING ALUMINUM EXTERIOR DOOR















# BI-FLODING ALUMINUM INTERIOR DOOR















# NARROW SIDE ALUMINUM INTERIOR DOOR















# NARROW SIDE CEILINGALUMINUM INTERIOR DOOR

















## LARGE SLIDIING DOOR













## TRACK SLIDING GLASS DOOR













# OPEN METAL INTERIOR DOOR

















FULL GLASS FLODING DOOR











## FULL GLASS SLIDING DOOR





















## MUITL TRACK SLIDING DOOR













# MUITL TRACK SLIDING INTERIOR DOOR

















## HANGING ALUMINUM WINDOWS



















## OPENING GRILLALUMINUM WINDOWS



















## PROMOTE UP GRILLALUMINUM WINDOWS



















# LARGE SLIDING ALUMINUM WINDOWS











## SLIDING ALUMINUM WINDOWS















#### SUNROOM SLIDING ALUMINUM DOOR











#### LARGE FRAME WITH GLASS WALL











# LARGE NARROW SIDE FRAME WITH GLASS WALL



# LARGE NARROW &LONG FIX WINDOWS

























## HUNGING ALUMINUM WINDOWS



















# LARGE HORIZONTAL FLODING WINDOWS