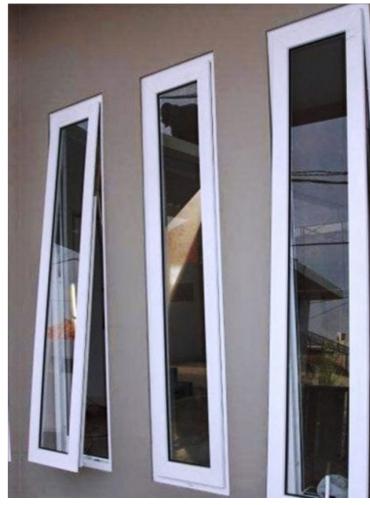

# Foshan seeyesdoor Co,.Limited

Aluminium door





for what you get

# BI-FLODING ALUMINUM EXTERIOR DOOR















# BI-FLODING ALUMINUM INTERIOR DOOR















# NARROW SIDE ALUMINUM INTERIOR DOOR















# NARROW SIDE CEILINGALUMINUM INTERIOR DOOR

















## LARGE SLIDIING DOOR













## TRACK SLIDING GLASS DOOR













# OPEN METAL INTERIOR DOOR

















FULL GLASS FLODING DOOR











## FULL GLASS SLIDING DOOR





















## MUITL TRACK SLIDING DOOR













# MUITL TRACK SLIDING INTERIOR DOOR

















## HANGING ALUMINUM WINDOWS



















## OPENING GRILLALUMINUM WINDOWS



















## PROMOTE UP GRILLALUMINUM WINDOWS



















# LARGE SLIDING ALUMINUM WINDOWS











## SLIDING ALUMINUM WINDOWS















#### SUNROOM SLIDING ALUMINUM DOOR











#### LARGE FRAME WITH GLASS WALL











# LARGE NARROW SIDE FRAME WITH GLASS WALL



# LARGE NARROW &LONG FIX WINDOWS

























## HUNGING ALUMINUM WINDOWS



















# LARGE HORIZONTAL FLODING WINDOWS













## SHUTTER WITH WINDOWS



















## ELECTRIC SECURITY ROLLOR SHUTTER





## ELECTRIC SUNSHADE STUTTER































enjoy sunshine enjoy your live Foshan seeyesdoor Co,.Limited

Quality is important, you choosed factory;

Design&color also important, you choose designer.we are de