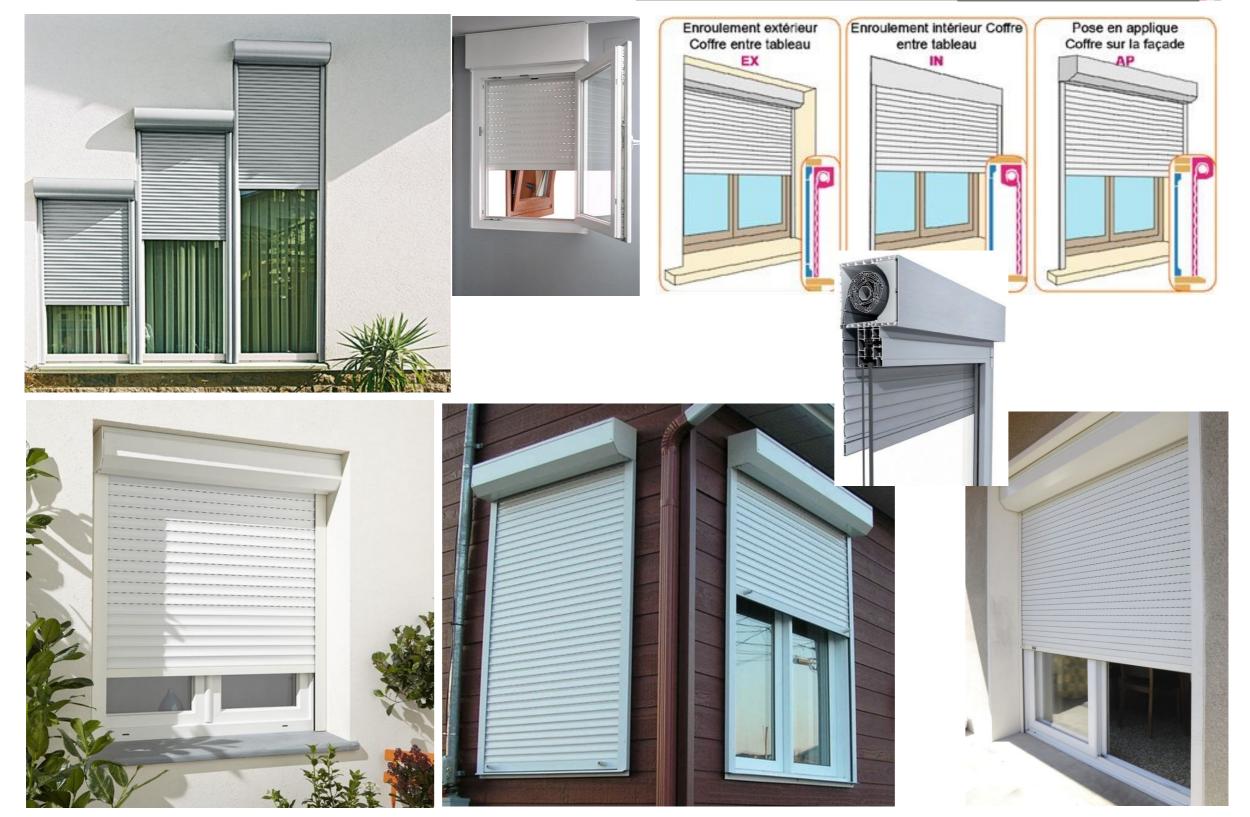

FULL GLASS FLODING DOOR











## FULL GLASS SLIDING DOOR





















## MUITL TRACK SLIDING DOOR













# MUITL TRACK SLIDING INTERIOR DOOR

















## HANGING ALUMINUM WINDOWS



















## OPENING GRILLALUMINUM WINDOWS



















## PROMOTE UP GRILLALUMINUM WINDOWS



















# LARGE SLIDING ALUMINUM WINDOWS











## SLIDING ALUMINUM WINDOWS















#### SUNROOM SLIDING ALUMINUM DOOR











#### LARGE FRAME WITH GLASS WALL











# LARGE NARROW SIDE FRAME WITH GLASS WALL



# LARGE NARROW &LONG FIX WINDOWS

























## HUNGING ALUMINUM WINDOWS



















# LARGE HORIZONTAL FLODING WINDOWS













## SHUTTER WITH WINDOWS



















## ELECTRIC SECURITY ROLLOR SHUTTER





## ELECTRIC SUNSHADE STUTTER































enjoy sunshine enjoy your live Foshan seeyesdoor Co,.Limited

Quality is important, you choosed factory;

Design&color also important, you choose designer.we are designer