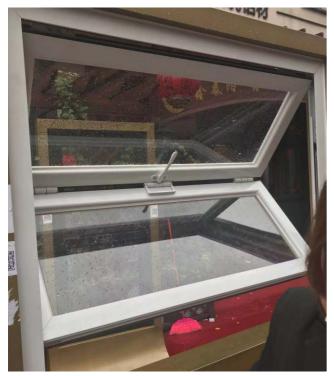

NG DOOR













## TRACK SLIDING GLASS DOOR













# OPEN METAL INTERIOR DOOR

















FULL GLASS FLODING DOOR











## FULL GLASS SLIDING DOOR





















## MUITL TRACK SLIDING DOOR













# MUITL TRACK SLIDING INTERIOR DOOR

















## HANGING ALUMINUM WINDOWS



















## OPENING GRILLALUMINUM WINDOWS



















## PROMOTE UP GRILLALUMINUM WINDOWS



















# LARGE SLIDING ALUMINUM WINDOWS











## SLIDING ALUMINUM WINDOWS















#### SUNROOM SLIDING ALUMINUM DOOR











#### LARGE FRAME WITH GLASS WALL











# LARGE NARROW SIDE FRAME WITH GLASS WALL



# LARGE NARROW &LONG FIX WINDOWS

























## HUNGING ALUMINUM WINDOWS



















# LARGE HORIZONTAL FLODING WINDOWS













## SHUTTER WITH WINDOWS



















## ELECTRIC SECURITY ROLLOR SHUTTER





## ELECTRIC SUNSHADE STUTTER































enjoy sunshine enjoy your live Foshan seeyesdoor Co,.Limited

Quality is important, you choosed factory;

Design&color also important, you choose designer.we are designer