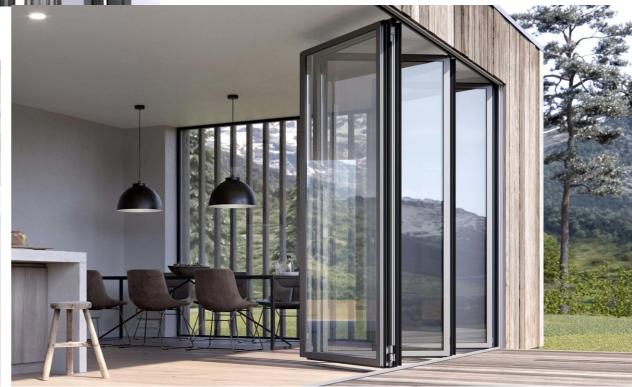

# Foshan seeyesdoor Co,.Limited

Aluminium door





for what you get

# BI-FLODING ALUMINUM EXTERIOR DOOR















# BI-FLODING ALUMINUM INTERIOR DOOR















# NARROW SIDE ALUMINUM INTERIOR DOOR















# NARROW SIDE CEILINGALUMINUM INTERIOR DOOR

















## LARGE SLIDIING DOOR













## TRACK SLIDING GLASS DOOR













# OPEN METAL INTERIOR DOOR

















FULL GLASS FLODING DOOR











## FULL GLASS SLIDING DOOR





















## MUITL TRACK SLIDING DOOR













# MUITL TRACK SLIDING INTERIOR DOOR

















## HANGING ALUMINUM WINDOWS



















## OPENING GRILLALUMINUM WINDOWS



















## PROMOTE UP GRILLALUMINUM WINDOWS



















# LARGE SLIDING ALUMINUM WINDOWS











## SLIDING ALUMINUM WINDOWS















#### SUNROOM SLIDING ALUMINUM DOOR











#### LARGE FRAME WITH GLASS WALL











# LAR