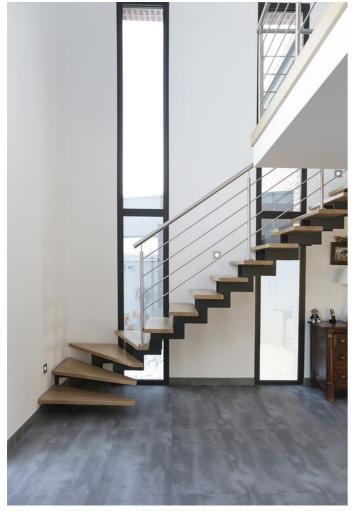

# NARROW SIDE ALUMINUM INTERIOR DOOR

# NARROW SIDE CEILINGALUMINUM INTERIOR DOOR