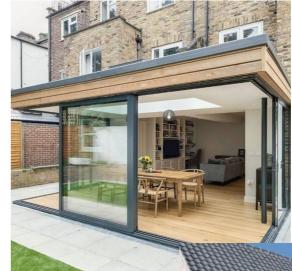

get

# BI-FLODING ALUMINUM EXTERIOR DOOR















# BI-FLODING ALUMINUM INTERIOR DOOR















# NARROW SIDE ALUMINUM INTERIOR DOOR















# NARROW SIDE CEILINGALUMINUM INTERIOR DOOR

















## LARGE SLIDIING DOOR













## TRACK SLIDING GLASS DOOR













# OPEN METAL INTERIOR DOOR

















FULL GLASS FLODING DOOR











## FULL GLASS SLIDING DOOR





















## MUITL TRACK SLIDING DOOR













# MUITL TRACK SLIDING INTERIOR DOOR

















## HANGING ALUMINUM WINDOWS



















## OPENING GRILLALUMINUM WINDOWS



















## PROMOTE UP GRILLALUMINUM WINDOWS



















# LARGE SLIDING ALUMINUM WINDOWS











## SLIDING ALUMINUM WINDOWS















#### SUNROOM SLIDING ALUMINUM DOOR











#### LARGE FRAME WITH GLASS WALL











# LARGE NARROW SIDE FRAME WITH GLASS WALL



# LARGE NARROW &LONG FIX WINDOWS

























## HUNGING ALUMINUM WINDOWS



















# LARGE HORIZONTAL FLODING WINDOWS













## SHUTTER WITH WINDOWS



















## ELECTRIC SECURITY ROLLOR SHUTTER





## ELECTRIC SUNSHADE STUTTER































enjoy sunshine enjoy your live Foshan seeyesdoor Co,.Limited

Quality is important, you choosed factory;

Design&color also important, you choose designer.we are designer