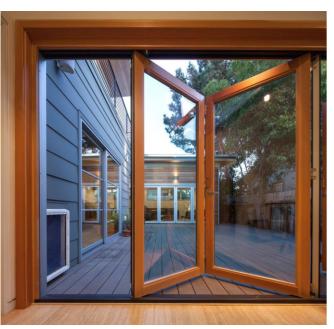

# Foshan seeyesdoor Co,.Limited

Aluminium door





for what you get

# BI-FLODING ALUMINUM EXTERIOR DOOR















# BI-FLODING ALUMINUM INTERIOR DOOR















# NARROW SIDE ALUMINUM INTERIOR DOOR















# NARROW SIDE CEILINGALUMINUM INTERIOR DOOR

















## LARGE SLIDIING DOOR













## TRACK SLIDING GLASS DOOR













# OPEN METAL INTERIOR DOOR

















FULL GLASS FLODING DOOR











## FULL GLASS SLIDING DOOR





















## MUITL TRACK SLIDING DOOR













# MUITL TRACK SLIDING INTERIOR DOOR

















## HANGING ALUMINUM WINDOWS



















## OPENING GRILLALUMINUM WINDOWS



















## PROMOTE UP GRILLALUMINUM WINDOWS



















# LARGE SLIDING ALUMINUM WINDOWS











## SLIDING ALUMINUM WINDOWS















#### SUNROOM SLIDING ALUMINUM DOOR











#### LARGE FRAME WITH GLASS WALL











#