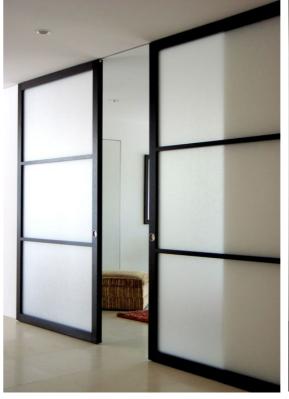

# Foshan seeyesdoor Co,.Limited

Aluminium door





for what you get

# BI-FLODING ALUMINUM EXTERIOR DOOR















# BI-FLODING ALUMINUM INTERIOR DOOR















# NARROW SIDE ALUMINUM INTERIOR DOOR















# NARROW SIDE CEILINGALUMINUM INTERIOR DOOR

















## LARGE SLIDIING DOOR













## TRACK SLIDING GLASS DOOR













# OPEN METAL INTERIOR DOOR

















FULL GLASS FLODING DOOR











## FULL GLASS SLIDING DOOR





















## MUITL TRACK SLIDING DOOR













# MUITL TRACK SLIDING INTERIOR DOOR

















## HANGING ALUMINUM WINDOWS



















## OPENING GRILLALUMINUM WINDOWS



















## PROMOTE UP GRILLALUMINUM WINDOWS



















# LARGE SLIDING ALUMINUM WINDOWS











## SLIDING ALUMINUM WINDOWS















#### SUNROOM SLIDING ALUMINUM DOOR











#### LARGE FRAME WITH GLASS WALL











# LARGE NARROW SIDE FRAME WITH GLASS WALL



# LARGE NARROW &LONG FIX WINDOWS

























## HUNGING ALUMINUM WINDOWS



















# LARGE HOR