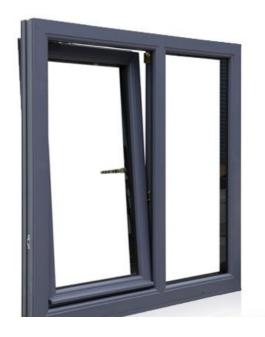

DOOR

















## LARGE SLIDIING DOOR













## TRACK SLIDING GLASS DOOR













# OPEN METAL INTERIOR DOOR

















FULL GLASS FLODING DOOR











## FULL GLASS SLIDING DOOR





















## MUITL TRACK SLIDING DOOR













# MUITL TRACK SLIDING INTERIOR DOOR

















## HANGING ALUMINUM WINDOWS



















## OPENING GRILLALUMINUM WINDOWS



















## PROMOTE UP GRILLALUMINUM WINDOWS



















# LARGE SLIDING ALUMINUM WINDOWS











## SLIDING ALUMINUM WINDOWS















#### SUNROOM SLIDING ALUMINUM DOOR











#### LARGE FRAME WITH GLASS WALL











# LARGE NARROW SIDE FRAME WITH GLASS WALL



# LARGE NARROW &LONG FIX WINDOWS

























## HUNGING ALUMINUM WINDOWS



















# LARGE HORIZONTAL FLODING WINDOWS













## SHUTTER WITH WINDOWS



















## ELECTRIC SECURITY ROLLOR SHUTTER





## ELECTRIC SUNSHADE STUTTER































enjoy sunshine enjoy your live Foshan seeyesdoor Co,.Limited

Quality is important, you choosed factory;

Design&color also important, you choose designer.we are designer