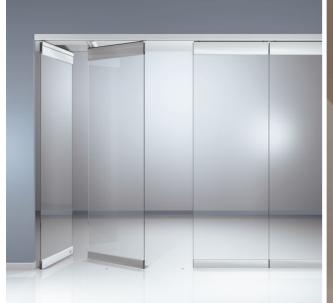

# Foshan seeyesdoor Co,.Limited

Aluminium door





for what you get

# BI-FLODING ALUMINUM EXTERIOR DOOR















# BI-FLODING ALUMINUM INTERIOR DOOR















# NARROW SIDE ALUMINUM INTERIOR DOOR















# NARROW SIDE CEILINGALUMINUM INTERIOR DOOR

















## LARGE SLIDIING DOOR













## TRACK SLIDING GLASS DOOR













# OPEN METAL INTERIOR DOOR

















FULL GLASS FLODING DOOR











## FULL GLASS SLIDING DOOR





















## MUITL TRACK SLIDING DOOR













# MUITL TRACK SLIDING INTERIOR DOOR

















## HANGING ALUMINUM WINDOWS



















## OPENING GRILLALUMINUM WINDOWS



















## PROMOTE UP GRILLALUMINUM WINDOWS



















# LARGE SLIDING ALUMINUM WINDOWS











## SLIDING ALUMINUM WINDOWS















#### SUNROOM SLIDING ALUMINUM DOOR











#### LARGE FRAME WITH GLASS WALL











# LARGE NARROW SIDE FRAME WITH GLASS WALL



# LARGE NARROW &LONG FIX WINDOWS

























## HUNGING ALUMINUM WINDOWS



















# LARGE HORIZONTAL FLODING WINDOWS













## SHUTTER WITH WINDOWS



















## ELECTRIC SECURITY ROLLOR SHUTTER





## ELECTRIC SUNSHADE STUTTER