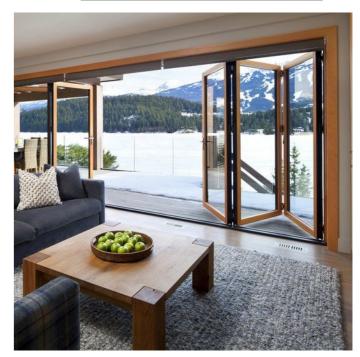

# Foshan seeyesdoor Co,.Limited

Aluminium door





for what you get

# BI-FLODING ALUMINUM EXTERIOR DOOR















# BI-FLODING ALUMINUM INTERIOR DOOR















# NARROW SIDE ALUMINUM INTERIOR DOOR















# NARROW SIDE CEILINGALUMINUM INTERIOR DOOR

















## LARGE SLIDIING DOOR













## TRACK SLIDING GLASS DOOR













# OPEN METAL INTERIOR DOOR

















FULL GLASS FLODING DOOR











## FULL GLASS SLIDING DOOR





















## MUITL TRACK SLIDING DOOR













# MUITL TRACK SLIDING INTERIOR DOOR

















## HANGING ALUMINUM WINDOWS



















## OPENING GRILLALUMINUM WINDOWS



















## PROMOTE UP GRILLALUMINUM WINDOWS



















# LARGE SLIDING ALUMINUM WINDOWS











## SLIDING ALUMINUM WINDOWS















#### SUNROOM SLIDING ALUMINUM DOOR











#### LARGE FRAME WITH GLASS WALL