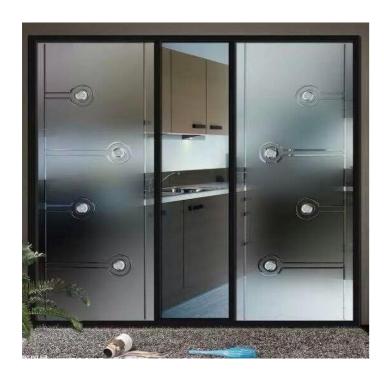

# Foshan seeyesdoor Co,.Limited

Aluminium door





for what you get

# BI-FLODING ALUMINUM EXTERIOR DOOR















# BI-FLODING ALUMINUM INTERIOR DOOR















# NARROW SIDE ALUMINUM INTERIOR DOOR















# NARROW SIDE CEILINGALUMINUM INTERIOR DOOR

















## LARGE SLIDIING DOOR













## TRACK SLIDING GLASS DOOR













# OPEN METAL INTERIOR DOOR

















FULL GLASS FLODING DOOR











## FULL GLASS SLIDING DOOR





















## MUITL TRACK SLIDING DOOR













# MUITL TRACK SLIDING INTERIOR DOOR

















## HANGING ALUMINUM WINDOWS



















## OPENING GRILLALUMINUM WINDOWS



















## PROMOTE UP GRILLALUMINUM WINDOWS



















# LARGE SLIDING ALUMINUM WINDOWS











## SLIDING ALUMINUM WINDOWS















#### SUNROOM SLIDING ALUMINUM DOOR











#### LARGE FRAME WITH GLASS WALL











# LARGE NARROW SIDE FRAME WITH GLASS WALL



# LARGE NARROW &LONG FIX WINDOWS

























## HUNGING ALUMINUM WINDOWS



















# LARGE HORIZON