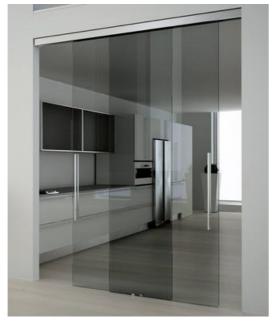

# Foshan seeyesdoor Co,.Limited

Aluminium door





for what you get

# BI-FLODING ALUMINUM EXTERIOR DOOR















# BI-FLODING ALUMINUM INTERIOR DOOR















# NARROW SIDE ALUMINUM INTERIOR DOOR















# NARROW SIDE CEILINGALUMINUM INTERIOR DOOR

















## LARGE SLIDIING DOOR













## TRACK SLIDING GLASS DOOR













# OPEN METAL INTERIOR DOOR

















FULL GLASS FLODING DOOR











## FULL GLASS SLIDING DOOR





















## MUITL TRACK SLIDING DOOR













# MUITL TRACK SLIDING INTERIOR DOOR

















## HANGING ALUMINUM WINDOWS



















## OPENING GRILLALUMINUM WINDOWS



















## PROMOTE UP GRILLALUMINUM WINDOWS



















# LARGE SLIDING ALUMINUM WINDOWS











## SLIDING ALUMINUM WINDOWS















#### SUNROOM SLIDING ALUMINUM DOOR











#### LARGE FRAME WITH GLASS WALL











# LARGE NARROW SIDE FRAME WITH GLASS WALL



# LARGE NARROW &LONG FIX WINDOWS

























## HUNGING ALUMINUM WINDOWS



















# LARGE HORIZONTAL FLODING WINDOWS













## SHUTTER WITH WINDOWS



















## ELECTRIC SECURITY ROLLOR SHUTTER





## ELECTRIC SUNSHADE STUTTER































enjoy sunshine enjoy your