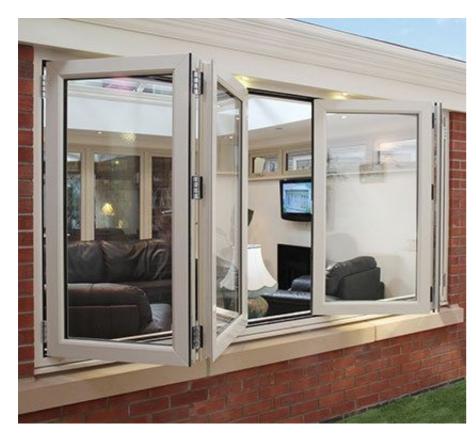

R















# NARROW SIDE CEILINGALUMINUM INTERIOR DOOR

















## LARGE SLIDIING DOOR













## TRACK SLIDING GLASS DOOR













# OPEN METAL INTERIOR DOOR

















FULL GLASS FLODING DOOR











## FULL GLASS SLIDING DOOR





















## MUITL TRACK SLIDING DOOR













# MUITL TRACK SLIDING INTERIOR DOOR

















## HANGING ALUMINUM WINDOWS



















## OPENING GRILLALUMINUM WINDOWS



















## PROMOTE UP GRILLALUMINUM WINDOWS



















# LARGE SLIDING ALUMINUM WINDOWS











## SLIDING ALUMINUM WINDOWS















#### SUNROOM SLIDING ALUMINUM DOOR











#### LARGE FRAME WITH GLASS WALL











# LARGE NARROW SIDE FRAME WITH GLASS WALL



# LARGE NARROW &LONG FIX WINDOWS

























## HUNGING ALUMINUM WINDOWS



















# LARGE HORIZONTAL FLODING WINDOWS













## SHUTTER WITH WINDOWS



















## ELECTRIC SECURITY ROLLOR SHUTTER





## ELECTRIC SUNSHADE STUTTER































enjoy sunshine enjoy your live Foshan seeyesdoor Co,.Limited

Quality is important, you choosed factory;

Design&color also important, you choose designer.we are designer