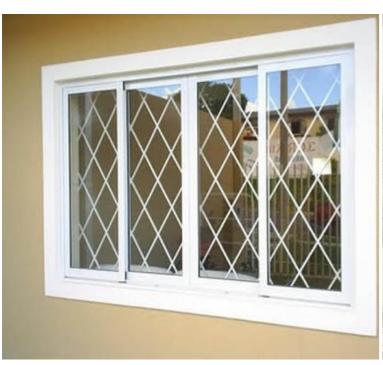

Co,.Limited

Aluminium door





for what you get

# BI-FLODING ALUMINUM EXTERIOR DOOR















# BI-FLODING ALUMINUM INTERIOR DOOR















# NARROW SIDE ALUMINUM INTERIOR DOOR















# NARROW SIDE CEILINGALUMINUM INTERIOR DOOR

















## LARGE SLIDIING DOOR













## TRACK SLIDING GLASS DOOR













# OPEN METAL INTERIOR DOOR

















FULL GLASS FLODING DOOR











## FULL GLASS SLIDING DOOR





















## MUITL TRACK SLIDING DOOR













# MUITL TRACK SLIDING INTERIOR DOOR

















## HANGING ALUMINUM WINDOWS



















## OPENING GRILLALUMINUM WINDOWS



















## PROMOTE UP GRILLALUMINUM WINDOWS



















# LARGE SLIDING ALUMINUM WINDOWS











## SLIDING ALUMINUM WINDOWS















#### SUNROOM SLIDING ALUMINUM DOOR











#### LARGE FRAME WITH GLASS WALL











# LARGE NARROW SIDE FRAME WITH GLASS WALL



# LARGE NARROW &LONG FIX WINDOWS

























## HUNGING ALUMINUM WINDOWS



















# LARGE HORIZONTAL FLODING WINDOWS













## SHUTTER WITH WINDOWS



















## ELECTRIC SECURITY ROLLOR SHUTTER





## ELECTRIC SUNSHADE STUTTER































enjoy sunshine enjoy your live Foshan seeyesdoor Co,.Limited

Quality is important, you choosed factory;

Design&color also important, you choose designer.we are designer