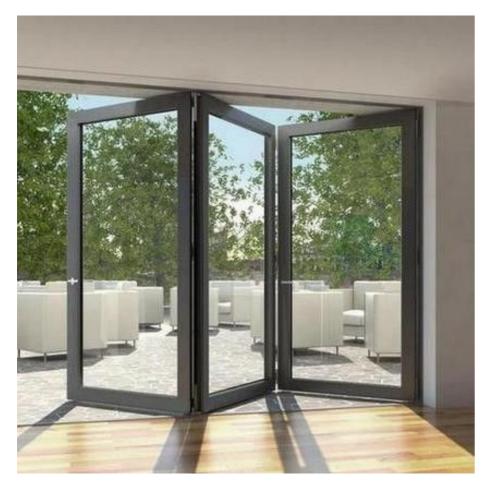

# Foshan seeyesdoor Co,.Limited

Aluminium door





for what you get

# BI-FLODING ALUMINUM EXTERIOR DOOR















# BI-FLODING ALUMINUM INTERIOR DOOR















# NARROW SIDE ALUMINUM INTERIOR DOOR















# NARROW SIDE CEILINGALUMINUM INTERIOR DOOR

















## LARGE SLIDIING DOOR













## TRACK SLIDING GLASS DOOR













# OPEN METAL INTERIOR DOOR

















FULL GLASS FLODING DOOR











## FULL GLASS SLIDING DOOR





















## MUITL TRACK SLIDING DOOR













# MUITL TRACK SLIDING INTERIOR DOOR

















## HANGING ALUMINUM WINDOWS



















## OPENING GRILLALUMINUM WINDOWS



















## PROMOTE UP GRILLALUMINUM WINDOWS



















# LARGE SLIDING ALUMINUM WINDOWS











## SLIDING ALUMINUM WINDOWS















#### SUNROOM SLIDING ALUMINUM DOOR











#### LARGE FRAME WITH GLASS WALL