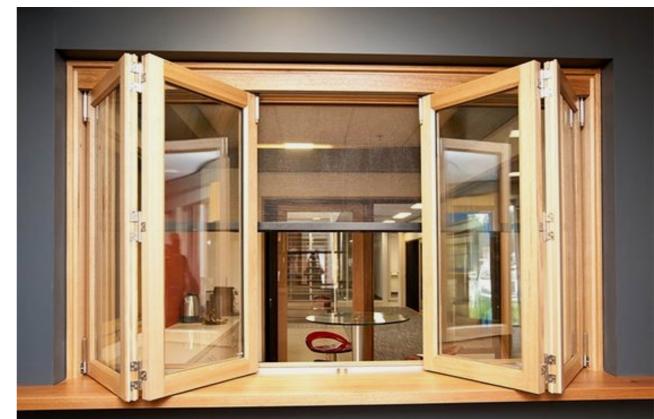

# NARROW SIDE CEILINGALUMINUM INTERIOR DOOR

















## LARGE SLIDIING DOOR













## TRACK SLIDING GLASS DOOR













# OPEN METAL INTERIOR DOOR

















FULL GLASS FLODING DOOR











## FULL GLASS SLIDING DOOR





















## MUITL TRACK SLIDING DOOR













# MUITL TRACK SLIDING INTERIOR DOOR

















## HANGING ALUMINUM WINDOWS



















## OPENING GRILLALUMINUM WINDOWS



















## PROMOTE UP GRILLALUMINUM WINDOWS



















# LARGE SLIDING ALUMINUM WINDOWS











## SLIDING ALUMINUM WINDOWS















#### SUNROOM SLIDING ALUMINUM DOOR











#### LARGE FRAME WITH GLASS WALL











# LARGE NARROW SIDE FRAME WITH GLASS WALL



# LARGE NARROW &LONG FIX WINDOWS

























## HUNGING ALUMINUM WINDOWS



















# LARGE HORIZONTAL FLODING WINDOWS













## SHUTTER WITH WINDOWS



















## ELECTRIC SECURITY ROLLOR SHUTTER





## ELECTRIC SUNSHADE STUTTER































enjoy sunshine enjoy your live Foshan seeyesdoor Co,.Limited

Quality is important, you choosed factory;

Design&color also important, you choose designer.we are designer