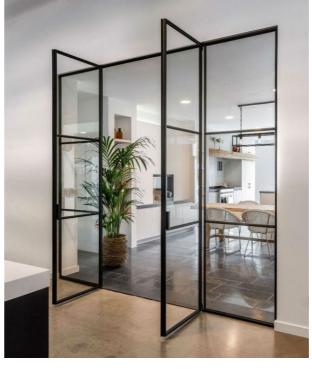

# Foshan seeyesdoor Co,.Limited

Aluminium door





for what you get

# BI-FLODING ALUMINUM EXTERIOR DOOR















# BI-FLODING ALUMINUM INTERIOR DOOR















# NARROW SIDE ALUMINUM INTERIOR DOOR















# NARROW SIDE CEILINGALUMINUM INTERIOR DOOR

















## LARGE SLIDIING DOOR













## TRACK SLIDING GLASS DOOR













# OPEN METAL INTERIOR DOOR

















FULL GLASS FLODING DOOR











## FULL GLASS SLIDING DOOR





















## MUITL TRACK SLIDING DOOR













# MUITL TRACK SLIDING INTERIOR DOOR

















## HANGING ALUMINUM WINDOWS



















## OPENING GRILLALUMINUM WINDOWS



















## PROMOTE UP GRILLALUMINUM WINDOWS



















# LARGE SLIDING ALUMINUM WINDOWS











## SLIDING ALUMINUM WINDOWS















#### SUNROOM SLIDING ALUMINUM DOOR











#### LARGE FRAME WITH GLASS WALL











# LARGE NARROW SIDE FRAME WITH GLASS WALL



# LARGE NARROW &LONG FIX WINDOWS

























## HUNGING ALUMINUM WINDOWS



















# LARGE HORIZONTAL FLODING WINDOWS













## SHUTTER WITH WINDOWS



















## ELECTRIC SECURITY ROLLOR SHUTTER





## ELE