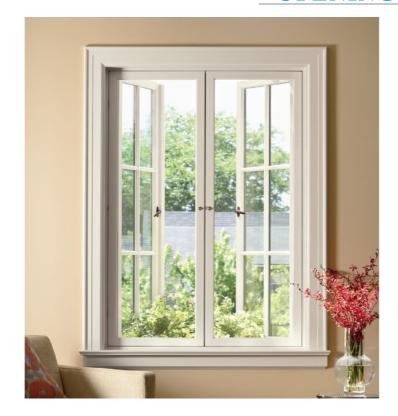

# Foshan seeyesdoor Co,.Limited

Aluminium door





for what you get

# BI-FLODING ALUMINUM EXTERIOR DOOR















# BI-FLODING ALUMINUM INTERIOR DOOR















# NARROW SIDE ALUMINUM INTERIOR DOOR















# NARROW SIDE CEILINGALUMINUM INTERIOR DOOR

















## LARGE SLIDIING DOOR













## TRACK SLIDING GLASS DOOR













# OPEN METAL INTERIOR DOOR

















FULL GLASS FLODING DOOR











## FULL GLASS SLIDING DOOR





















## MUITL TRACK SLIDING DOOR













# MUITL TRACK SLIDING INTERIOR DOOR

















## HANGING ALUMINUM WINDOWS



















## OPENING GRILLALUMINUM WINDOWS



















## PROMOTE UP GRILLALUMINUM WINDOWS



















# LARGE SLIDING ALUMINUM WINDOWS











## SLIDING ALUMINUM WINDOWS















#### SUNROOM SLIDING ALUMINUM DOOR











#### LARGE FRAME WITH GLASS WALL











# LARGE NARROW SIDE FRAME WITH GLASS WALL



# LARGE NARROW &LONG FIX WINDOWS

























## HUNGING ALUMINUM WINDOWS



















# LARGE HORIZONTAL FLODING WINDOWS













## SHUTTER WITH WINDOWS



















## ELECTRIC SECURITY ROLLOR SHUTTER





## ELECTRIC SUNSHADE STUTTER































enjoy sunshine enjoy your live Foshan seeyesdoor Co,.Limited

Quality is important, you choosed factory;

Design&color also important, you choose designer.we are designer