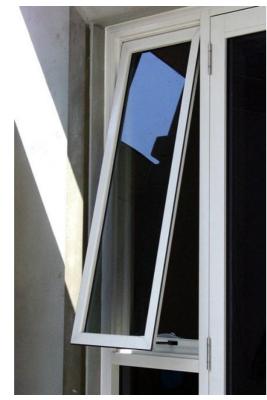

# Foshan seeyesdoor Co,.Limited

Aluminium door





for what you get

# BI-FLODING ALUMINUM EXTERIOR DOOR















# BI-FLODING ALUMINUM INTERIOR DOOR















# NARROW SIDE ALUMINUM INTERIOR DOOR















# NARROW SIDE CEILINGALUMINUM INTERIOR DOOR

















## LARGE SLIDIING DOOR













## TRACK SLIDING GLASS DOOR













# OPEN METAL INTERIOR DOOR

















FULL GLASS FLODING DOOR











## FULL GLASS SLIDING DOOR





















## MUITL TRACK SLIDING DOOR













# MUITL TRACK SLIDING INTERIOR DOOR

















## HANGING ALUMINUM WINDOWS



















## OPENING GRILLALUMINUM WINDOWS



















## PROMOTE UP GRILLALUMINUM WINDOWS



















# LARGE SLIDING ALUMINUM WINDOWS











## SLIDING ALUMINUM WINDOWS















#### SUNROOM SLIDING ALUMINUM DOOR











#### LARGE FRAME WITH GLASS WALL











# LARGE NARROW SIDE FRAME WITH GLASS WALL



# LARGE NARROW &LONG FIX WINDOWS

























## HUNGING ALUMINUM WINDOWS



















# LARGE HORIZONTAL FLODING WINDOWS













## SHUTTER WITH WINDOWS



















## ELECTRIC SECURITY ROLLOR SHUTTER





## ELECTRIC SUNSHADE STUTTER































enjoy sunshine enjoy your live Foshan seeyesdoor Co,.Limited

Quality is important, you choosed factory;

Design&color also important, you choose designer.we are design