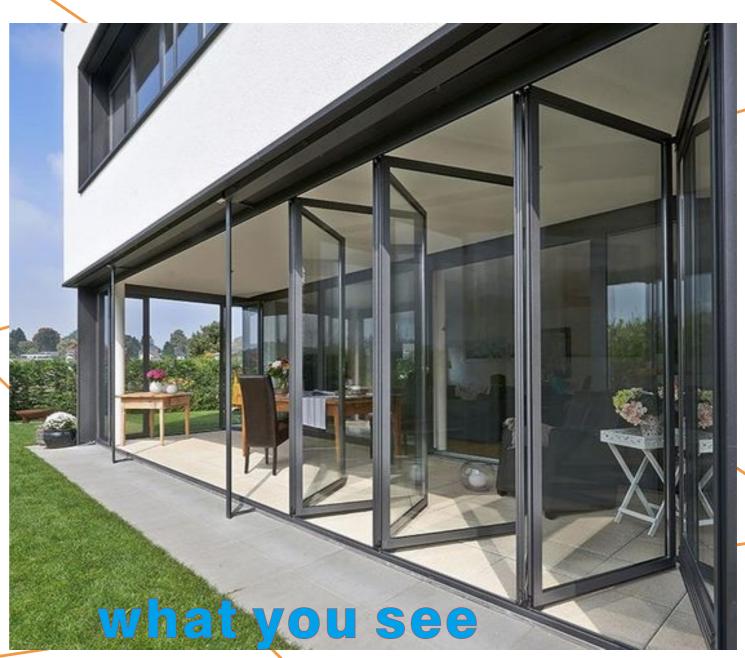

# Foshan seeyesdoor Co,.Limited

Aluminium door





for what you get

# BI-FLODING ALUMINUM EXTERIOR DOOR















# BI-FLODING ALUMINUM INTERIOR DOOR















# NARROW SIDE ALUMINUM INTERIOR DOOR















# NARROW SIDE CEILINGALUMINUM INTERIOR DOOR

















## LARGE SLIDIING DOOR













## TRACK SLIDING GLASS DOOR













# OPEN METAL INTERIOR DOOR

















FULL GLASS FLODING DOOR











## FULL GLASS SLIDING DOOR





















## MUITL TRACK SLIDING DOOR













# MUITL TRACK SLIDING INTERIOR DOOR

















## HANGING ALUMINUM WINDOWS



















## OPENING GRILLALUMINUM WINDOWS



















## PROMOTE UP GRILLALUMINUM WINDOWS



















# LARGE SLIDING ALUMINUM WINDOWS











## SLIDING ALUMINUM WINDOWS















#### SUNROOM SLIDING ALUMI