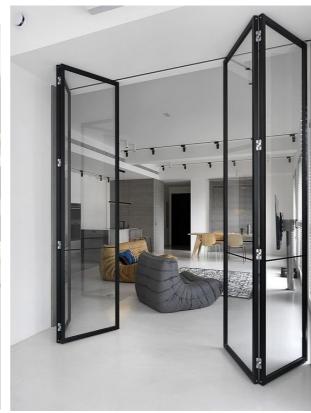

# Foshan seeyesdoor Co,.Limited

Aluminium door





for what you get

# BI-FLODING ALUMINUM EXTERIOR DOOR















# BI-FLODING ALUMINUM INTERIOR DOOR















# NARROW SIDE ALUMINUM INTERIOR DOOR















# NARROW SIDE CEILINGALUMINUM INTERIOR DOOR

















## LARGE SLIDIING DOOR













## TRACK SLIDING GLASS DOOR













# OPEN METAL INTERIOR DOOR

















FULL GLASS FLODING DOOR











## FULL GLASS SLIDING DOOR





















## MUITL TRACK SLIDING DOOR













# MUITL TRACK SLIDING INTERIOR DOOR

















## HANGING ALUMINUM WINDOWS



















## OPENING GRILLALUMINUM WINDOWS



















## PROMOTE UP GRILLALUMINUM WINDOWS



















# LARGE SLIDING ALUMINUM WINDOWS











## SLIDING ALUMINUM WINDOWS















#### SUNROOM SLIDING ALUMINUM DOOR











#### LARGE FRAME WITH GLASS WALL











# LARGE NARROW SIDE FRAME WITH GLASS WALL



# LARGE N