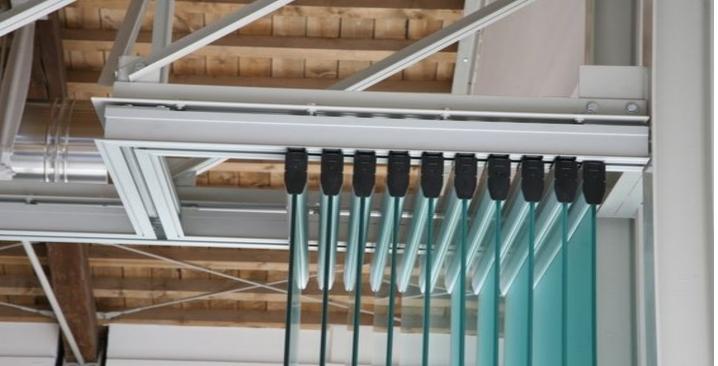

# Foshan seeyesdoor Co,.Limited

Aluminium door





for what you get

# BI-FLODING ALUMINUM EXTERIOR DOOR















# BI-FLODING ALUMINUM INTERIOR DOOR















# NARROW SIDE ALUMINUM INTERIOR DOOR















# NARROW SIDE CEILINGALUMINUM INTERIOR DOOR

















## LARGE SLIDIING DOOR













## TRACK SLIDING GLASS DOOR













# OPEN METAL INTERIOR DOOR

















FULL GLASS FLODING DOOR











## FULL GLASS SLIDING DOOR





















## MUITL TRACK SLIDING DOOR













# MUITL TRACK SLIDING INTERIOR DOOR

















## HANGING ALUMINUM WINDOWS



















## OPENING GRILLALUMINUM WINDOWS



















## PROMOTE UP GRILLALUMINUM WINDOWS



















# LARGE SLIDING ALUMINUM WINDOWS











## SLIDING ALUMINUM WINDOWS















#### SUNROOM SLIDING ALUMINUM DOOR











#### LARGE FRAME WITH GLASS WALL











# LARGE NARROW SIDE FRAME WITH GLASS WALL



# LARGE NARROW &LONG FIX WINDOWS

























## HUNGING ALUMINUM WINDOWS



















# LARGE HORIZONTAL FLODING WINDOWS













## SHUTTER WITH WINDOWS



















## ELECTRIC SECURITY ROLLOR SHUTTER





## ELECTRIC SUNSHADE STUTTER