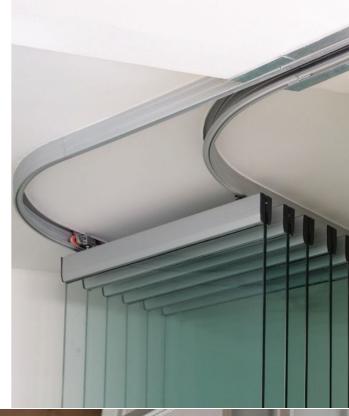

# Foshan seeyesdoor Co,.Limited

Aluminium door





for what you get

# BI-FLODING ALUMINUM EXTERIOR DOOR















# BI-FLODING ALUMINUM INTERIOR DOOR















# NARROW SIDE ALUMINUM INTERIOR DOOR















# NARROW SIDE CEILINGALUMINUM INTERIOR DOOR

















## LARGE SLIDIING DOOR













## TRACK SLIDING GLASS DOOR













# OPEN METAL INTERIOR DOOR

















FULL GLASS FLODING DOOR











## FULL GLASS SLIDING DOOR





















## MUITL TRACK SLIDING DOOR













# MUITL TRACK SLIDING INTERIOR DOOR

















## HANGING ALUMINUM WINDOWS



















## OPENING GRILLALUMINUM WINDOWS



















## PROMOTE UP GRILLALUMINUM WINDOWS



















# LARGE SLIDING ALUMINUM WINDOWS











## SLIDING ALUMINUM WINDOWS















#### SUNROOM SLIDING ALUMINUM DOOR











#### LARGE FRAME WITH GLASS WALL











# LARGE NARROW SIDE FRAME WITH GLASS WALL



# LARGE NARROW &LONG FIX WINDOWS

























## HUNGING ALUMINUM WINDOWS



















# LARGE HORIZONTAL FLODING WINDOWS













## SHUTTER WITH WINDOWS



















## ELECTRIC SECURITY ROLLOR SHUTTER





## ELECTRIC SUNSHADE STUTTER