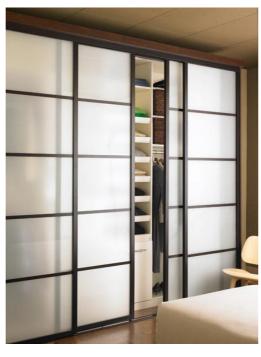

# Foshan seeyesdoor Co,.Limited

Aluminium door





for what you get

# BI-FLODING ALUMINUM EXTERIOR DOOR















# BI-FLODING ALUMINUM INTERIOR DOOR















# NARROW SIDE ALUMINUM INTERIOR DOOR















# NARROW SIDE CEILINGALUMINUM INTERIOR DOOR

















## LARGE SLIDIING DOOR













## TRACK SLIDING GLASS DOOR













# OPEN METAL INTERIOR DOOR

















FULL GLASS FLODING DOOR











## FULL GLASS SLIDING DOOR





















## MUITL TRACK SLIDING DOOR













# MUITL TRACK SLIDING INTERIOR DOOR

















## HANGING ALUMINUM WINDOWS



















## OPENING GRILLALUMINUM WINDOWS



















## PROMOTE UP GRILLALUMINUM WINDOWS



















# LARGE SLIDING ALUMINUM WINDOWS











## SLIDING ALUMINUM WINDOWS















#### SUNROOM SLIDING ALUMINUM DOOR











#### LARGE FRAME WITH GLASS WALL











# LARGE NARROW SIDE FRAME WITH GLASS WALL



# LARGE NARROW &LONG FIX WINDOWS

























## HUNGING ALUMINUM WINDOWS



















# LARGE HORIZONTA