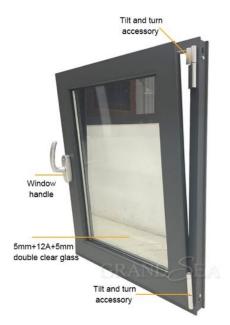

MINUM INTERIOR DOOR

















## LARGE SLIDIING DOOR













## TRACK SLIDING GLASS DOOR













# OPEN METAL INTERIOR DOOR

















FULL GLASS FLODING DOOR











## FULL GLASS SLIDING DOOR





















## MUITL TRACK SLIDING DOOR













# MUITL TRACK SLIDING INTERIOR DOOR

















## HANGING ALUMINUM WINDOWS



















## OPENING GRILLALUMINUM WINDOWS



















## PROMOTE UP GRILLALUMINUM WINDOWS



















# LARGE SLIDING ALUMINUM WINDOWS











## SLIDING ALUMINUM WINDOWS















#### SUNROOM SLIDING ALUMINUM DOOR











#### LARGE FRAME WITH GLASS WALL











# LARGE NARROW SIDE FRAME WITH GLASS WALL



# LARGE NARROW &LONG FIX WINDOWS

























## HUNGING ALUMINUM WINDOWS



















# LARGE HORIZONTAL FLODING WINDOWS













## SHUTTER WITH WINDOWS



















## ELECTRIC SECURITY ROLLOR SHUTTER





## ELECTRIC SUNSHADE STUTTER































enjoy sunshine enjoy your live Foshan seeyesdoor Co,.Limited

Quality is important, you choosed factory;

Design&color also important, you choose designer.we are designer