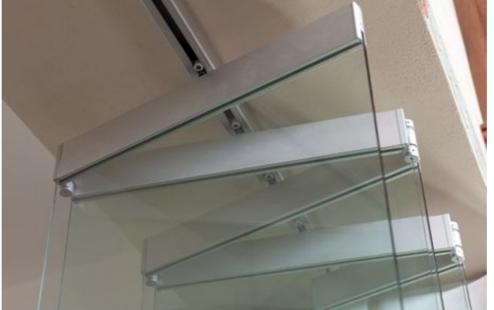

# Foshan seeyesdoor Co,.Limited

Aluminium door





for what you get

# BI-FLODING ALUMINUM EXTERIOR DOOR















# BI-FLODING ALUMINUM INTERIOR DOOR















# NARROW SIDE ALUMINUM INTERIOR DOOR















# NARROW SIDE CEILINGALUMINUM INTERIOR DOOR

















## LARGE SLIDIING DOOR













## TRACK SLIDING GLASS DOOR













# OPEN METAL INTERIOR DOOR

















FULL GLASS FLODING DOOR











## FULL GLASS SLIDING DOOR





















## MUITL TRACK SLIDING DOOR













# MUITL TRACK SLIDING INTERIOR DOOR

















## HANGING ALUMINUM WINDOWS



















## OPENING GRILLALUMINUM WINDOWS



















## PROMOTE UP GRILLALUMINUM WINDOWS



















# LARGE SLIDING ALUMINUM WINDOWS











## SLIDING ALUMINUM WINDOWS















#### SUNROOM SLIDING ALUMINUM DOOR











#### LARGE FRAME WITH GLASS WALL











# LARGE NARROW SIDE FRAME WITH GLASS WALL



# LARGE NARROW &LONG FIX WINDOWS

























## HUNGING ALUMINUM WINDOWS



















# LARGE HORIZONTAL FLODING WINDOWS













## SHUTTER WITH WINDOWS



















## ELECTRIC SECURITY ROLLOR SHUTTER





## ELECTRIC SUNSHADE STUTTER