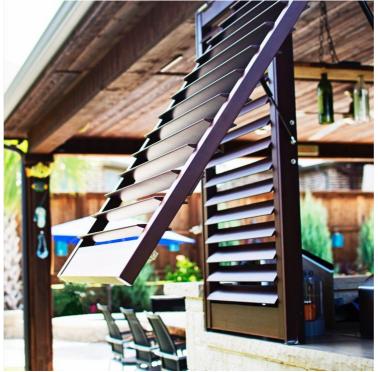

# OPEN METAL INTERIOR DOOR

















FULL GLASS FLODING DOOR











## FULL GLASS SLIDING DOOR





















## MUITL TRACK SLIDING DOOR













# MUITL TRACK SLIDING INTERIOR DOOR

















## HANGING ALUMINUM WINDOWS



















## OPENING GRILLALUMINUM WINDOWS



















## PROMOTE UP GRILLALUMINUM WINDOWS



















# LARGE SLIDING ALUMINUM WINDOWS











## SLIDING ALUMINUM WINDOWS















#### SUNROOM SLIDING ALUMINUM DOOR











#### LARGE FRAME WITH GLASS WALL











# LARGE NARROW SIDE FRAME WITH GLASS WALL



# LARGE NARROW &LONG FIX WINDOWS

























## HUNGING ALUMINUM WINDOWS



















# LARGE HORIZONTAL FLODING WINDOWS













## SHUTTER WITH WINDOWS



















## ELECTRIC SECURITY ROLLOR SHUTTER





## ELECTRIC SUNSHADE STUTTER































enjoy sunshine enjoy your live Foshan seeyesdoor Co,.Limited

Quality is important, you choosed factory;

Design&color also important, you choose designer.we are designer