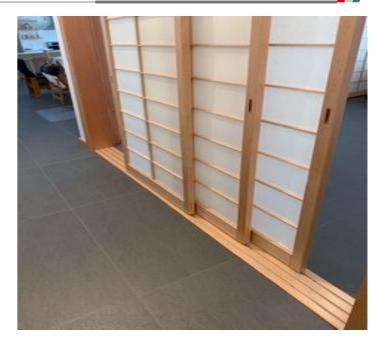

# Foshan seeyesdoor Co,.Limited

Aluminium door





for what you get

# BI-FLODING ALUMINUM EXTERIOR DOOR















# BI-FLODING ALUMINUM INTERIOR DOOR















# NARROW SIDE ALUMINUM INTERIOR DOOR















# NARROW SIDE CEILINGALUMINUM INTERIOR DOOR

















## LARGE SLIDIING DOOR













## TRACK SLIDING GLASS DOOR













# OPEN METAL INTERIOR DOOR

















FULL GLASS FLODING DOOR











## FULL GLASS SLIDING DOOR





















## MUITL TRACK SLIDING DOOR













# MUITL TRACK SLIDING INTERIOR DOOR

















## HANGING ALUMINUM WINDOWS



















## OPENING GRILLALUMINUM WINDOWS



















## PROMOTE UP GRILLALUMINUM WINDOWS



















# LARGE SLIDING ALUMINUM WINDOWS











## SLIDING ALUMINUM WINDOWS















#### SUNROOM SLIDING ALUMINUM DOOR











#### LARGE FRAME WITH GLASS WALL











# LARGE NARROW SIDE FRAME WITH GLASS WALL



# LARGE NARROW &LONG FIX WINDOWS

























## HUNGING ALUMINUM WINDOWS



















# LARGE HORIZONTAL FLODING WINDOWS













## SHUTTER WITH WINDOWS



















## ELECTRIC SECURITY ROLLOR SHUTTER





## ELECTRIC SUNSHADE STUTTER































enjoy sunshine enjoy your live Foshan seeyesdoor Co,.Limited

Quality is important, you choosed factory;

Design&colo