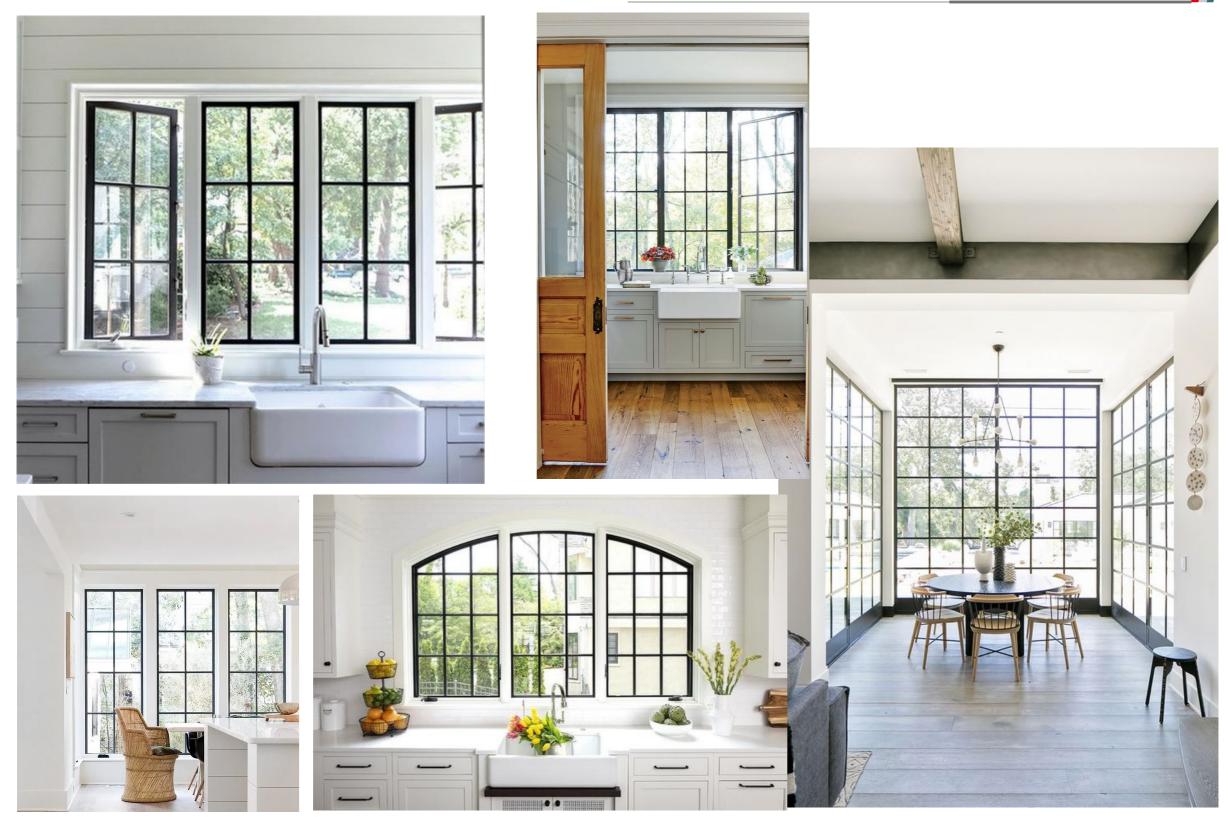

# NARROW SIDE ALUMINUM INTERIOR DOOR















# NARROW SIDE CEILINGALUMINUM INTERIOR DOOR

















## LARGE SLIDIING DOOR













## TRACK SLIDING GLASS DOOR













# OPEN METAL INTERIOR DOOR

















FULL GLASS FLODING DOOR











## FULL GLASS SLIDING DOOR





















## MUITL TRACK SLIDING DOOR













# MUITL TRACK SLIDING INTERIOR DOOR

















## HANGING ALUMINUM WINDOWS



















## OPENING GRILLALUMINUM WINDOWS



















## PROMOTE UP GRILLALUMINUM WINDOWS



















# LARGE SLIDING ALUMINUM WINDOWS











## SLIDING ALUMINUM WINDOWS















#### SUNROOM SLIDING ALUMINUM DOOR











#### LARGE FRAME WITH GLASS WALL











# LARGE NARROW SIDE FRAME WITH GLASS WALL



# LARGE NARROW &LONG FIX WINDOWS

























## HUNGING ALUMINUM WINDOWS



















# LARGE HORIZONTAL FLODING WINDOWS













## SHUTTER WITH WINDOWS



















## ELECTRIC SECURITY ROLLOR SHUTTER





## ELECTRIC SUNSHADE STUTTER































enjoy sunshine enjoy your live Foshan seeyesdoor Co,.Limited

Quality is important, you choosed factory;

Design&color also important, you choose designer.we are designer