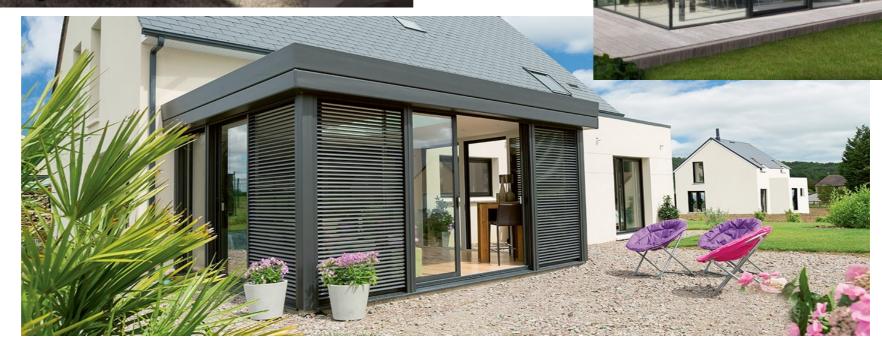

# BI-FLODING ALUMINUM EXTERIOR DOOR















# BI-FLODING ALUMINUM INTERIOR DOOR















# NARROW SIDE ALUMINUM INTERIOR DOOR















# NARROW SIDE CEILINGALUMINUM INTERIOR DOOR

















## LARGE SLIDIING DOOR













## TRACK SLIDING GLASS DOOR













# OPEN METAL INTERIOR DOOR

















FULL GLASS FLODING DOOR











## FULL GLASS SLIDING DOOR





















## MUITL TRACK SLIDING DOOR













# MUITL TRACK SLIDING INTERIOR DOOR

















## HANGING ALUMINUM WINDOWS



















## OPENING GRILLALUMINUM WINDOWS



















## PROMOTE UP GRILLALUMINUM WINDOWS



















# LARGE SLIDING ALUMINUM WINDOWS











## SLIDING ALUMINUM WINDOWS















#### SUNROOM SLIDING ALUMINUM DOOR











#### LARGE FRAME WITH GLASS WALL











# LARGE NARROW SIDE FRAME WITH GLASS WALL



# LARGE NARROW &LONG FIX WINDOWS

























## HUNGING ALUMINUM WINDOWS



















# LARGE HORIZONTAL FLODING WINDOWS













## SHUTTER WITH WINDOWS



















## ELECTRIC SECURITY ROLLOR SHUTTER





## ELECTRIC SUNSHADE STUTTER































enjoy sunshine enjoy your live Foshan seeyesdoor Co,.Limited

Quality is important, you choosed factory;

Design&color also important, you choose designer.we are designer