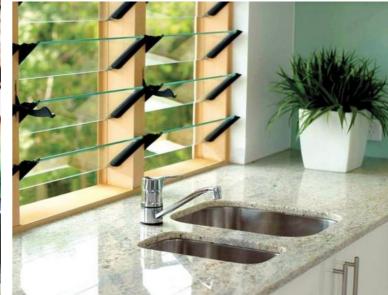

# OPEN METAL INTERIOR DOOR

















FULL GLASS FLODING DOOR











## FULL GLASS SLIDING DOOR





















## MUITL TRACK SLIDING DOOR













# MUITL TRACK SLIDING INTERIOR DOOR

















## HANGING ALUMINUM WINDOWS



















## OPENING GRILLALUMINUM WINDOWS



















## PROMOTE UP GRILLALUMINUM WINDOWS



















# LARGE SLIDING ALUMINUM WINDOWS











## SLIDING ALUMINUM WINDOWS















#### SUNROOM SLIDING ALUMINUM DOOR











#### LARGE FRAME WITH GLASS WALL











# LARGE NARROW SIDE FRAME WITH GLASS WALL



# LARGE NARROW &LONG FIX WINDOWS

























## HUNGING ALUMINUM WINDOWS



















# LARGE HORIZONTAL FLODING WINDOWS













## SHUTTER WITH WINDOWS



















## ELECTRIC SECURITY ROLLOR SHUTTER





## ELECTRIC SUNSHADE STUTTER































enjoy sunshine enjoy your live Foshan seeyesdoor Co,.Limited

Quality is important, you choosed factory;

Design&color also important, you choose designer.we are designer