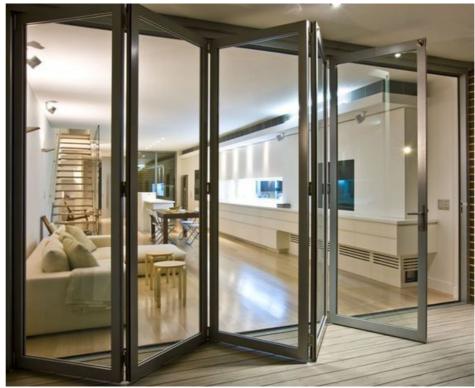

# Foshan seeyesdoor Co,.Limited

Aluminium door





for what you get

# BI-FLODING ALUMINUM EXTERIOR DOOR















# BI-FLODING ALUMINUM INTERIOR DOOR















# NARROW SIDE ALUMINUM INTERIOR DOOR















# NARROW SIDE CEILINGALUMINUM INTERIOR DOOR

















## LARGE SLIDIING DOOR













## TRACK SLIDING GLASS DOOR













# OPEN METAL INTERIOR DOOR

















FULL GLASS FLODING DOOR











## FULL GLASS SLIDING DOOR





















## MUITL TRACK SLIDING DOOR













# MUITL TRACK SLIDING INTERIOR DOOR

















## HANGING ALUMINUM WINDOWS



















## OPENING GRILLALUMINUM WINDOWS



















## PROMOTE UP GRILLALUMINUM WINDOWS



















# LARGE SLIDING ALUMINUM WINDOWS











## SLIDING ALUMINUM WINDOWS















#### SUNROOM SLIDING ALUMINUM DOOR











#### LARGE FRAME WITH GLASS WALL











# LARGE NARROW SIDE FRAME WITH GLASS WALL



# L