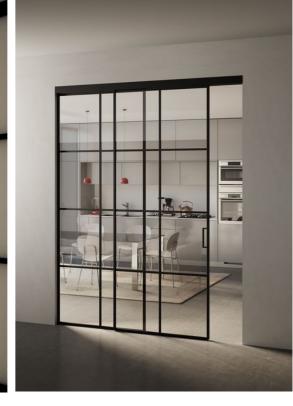

# Foshan seeyesdoor Co,.Limited

Aluminium door





for what you get

# BI-FLODING ALUMINUM EXTERIOR DOOR















# BI-FLODING ALUMINUM INTERIOR DOOR















# NARROW SIDE ALUMINUM INTERIOR DOOR















# NARROW SIDE CEILINGALUMINUM INTERIOR DOOR

















## LARGE SLIDIING DOOR













## TRACK SLIDING GLASS DOOR













# OPEN METAL INTERIOR DOOR

















FULL GLASS FLODING DOOR











## FULL GLASS SLIDING DOOR





















## MUITL TRACK SLIDING DOOR













# MUITL TRACK SLIDING INTERIOR DOOR

















## HANGING ALUMINUM WINDOWS



















## OPENING GRILLALUMINUM WINDOWS



















## PROMOTE UP GRILLALUMINUM WINDOWS



















# LARGE SLIDING ALUMINUM WINDOWS











## SLIDING ALUMINUM WINDOWS















#### SUNROOM SLIDING ALUMINUM DOOR











#### LARGE FRAME WITH GLASS WALL











# LARGE NARROW SIDE FRAME WITH GLASS WALL



# LARGE NARROW &LONG FIX WINDOWS

























## HUNGING ALUMINUM WINDOWS



















# LARGE HORIZ