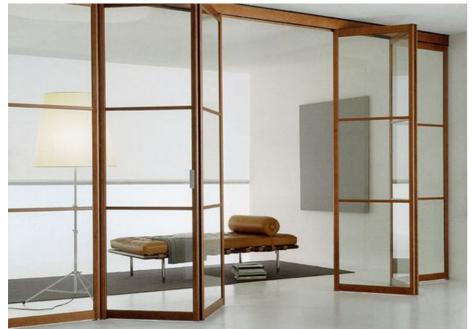

# Foshan seeyesdoor Co,.Limited

Aluminium door





for what you get

# BI-FLODING ALUMINUM EXTERIOR DOOR















# BI-FLODING ALUMINUM INTERIOR DOOR















# NARROW SIDE ALUMINUM INTERIOR DOOR















# NARROW SIDE CEILINGALUMINUM INTERIOR DOOR

















## LARGE SLIDIING DOOR













## TRACK SLIDING GLASS DOOR













# OPEN METAL INTERIOR DOOR

















FULL GLASS FLODING DOOR











## FULL GLASS SLIDING DOOR





















## MUITL TRACK SLIDING DOOR













# MUITL TRACK SLIDING INTERIOR DOOR

















## HANGING ALUMINUM WINDOWS



















## OPENING GRILLALUMINUM WINDOWS



















## PROMOTE UP GRILLALUMINUM WINDOWS



















# LARGE SLIDING ALUMINUM WINDOWS











## SLIDING ALUMINUM WINDOWS















#### SUNROOM SLIDING ALUMINUM DOOR











#### LARGE FRAME WITH GLASS WALL











# LARGE NARROW SIDE FRAME WITH GLASS WALL



#