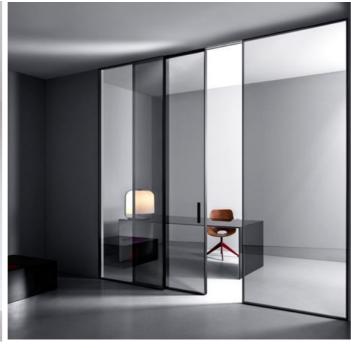

# Foshan seeyesdoor Co,.Limited

Aluminium door





for what you get

# BI-FLODING ALUMINUM EXTERIOR DOOR















# BI-FLODING ALUMINUM INTERIOR DOOR















# NARROW SIDE ALUMINUM INTERIOR DOOR















# NARROW SIDE CEILINGALUMINUM INTERIOR DOOR

















## LARGE SLIDIING DOOR













## TRACK SLIDING GLASS DOOR













# OPEN METAL INTERIOR DOOR

















FULL GLASS FLODING DOOR











## FULL GLASS SLIDING DOOR





















## MUITL TRACK SLIDING DOOR













# MUITL TRACK SLIDING INTERIOR DOOR

















## HANGING ALUMINUM WINDOWS



















## OPENING GRILLALUMINUM WINDOWS



















## PROMOTE UP GRILLALUMINUM WINDOWS



















# LARGE SLIDING ALUMINUM WINDOWS











## SLIDING ALUMINUM WINDOWS















#### SUNROOM SLIDING ALUMINUM DOOR











#### LARGE FRAME WITH GLASS WALL











# LARGE NARROW SIDE FRAME WITH GLASS WALL



# LARGE NARROW &LONG FIX WINDOWS

























##