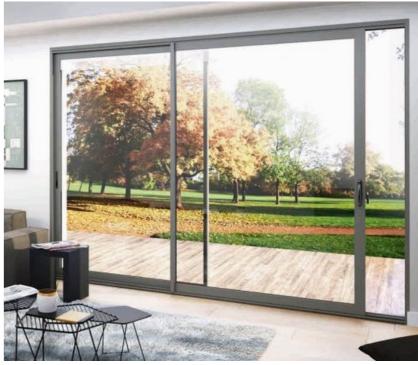

# Foshan seeyesdoor Co,.Limited

Aluminium door





for what you get

# BI-FLODING ALUMINUM EXTERIOR DOOR















# BI-FLODING ALUMINUM INTERIOR DOOR















# NARROW SIDE ALUMINUM INTERIOR DOOR















# NARROW SIDE CEILINGALUMINUM INTERIOR DOOR

















## LARGE SLIDIING DOOR













## TRACK SLIDING GLASS DOOR













# OPEN METAL INTERIOR DOOR

















FULL GLASS FLODING DOOR











## FULL GLASS SLIDING DOOR





















## MUITL TRACK SLIDING DOOR













# MUITL TRACK SLIDING INTERIOR DOOR

















## HANGING ALUMINUM WINDOWS



















## OPENING GRILLALUMINUM WINDOWS



















## PROMOTE UP GRILLALUMINUM WINDOWS



















# LARGE SLIDING ALUMINUM WINDOWS











## SLIDING ALUMINUM WINDOWS















#### SUNROOM SLIDING ALUMINUM DOOR











#### LARGE FRAME WITH GLASS WALL











# LARGE NARROW SIDE FRAME WITH GLASS WALL



# LARGE NARROW &LONG FIX WINDOWS

























## HUNGING ALUMINUM WINDOWS



















# LARGE HORIZONTAL FLODING WINDOWS













##