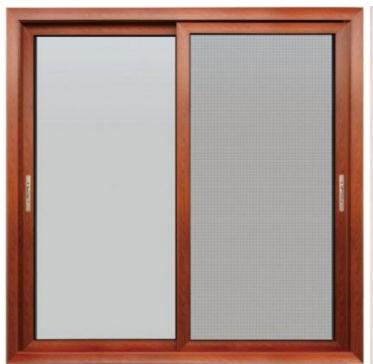

door Co,.Limited

Aluminium door





for what you get

# BI-FLODING ALUMINUM EXTERIOR DOOR















# BI-FLODING ALUMINUM INTERIOR DOOR















# NARROW SIDE ALUMINUM INTERIOR DOOR















# NARROW SIDE CEILINGALUMINUM INTERIOR DOOR

















## LARGE SLIDIING DOOR













## TRACK SLIDING GLASS DOOR













# OPEN METAL INTERIOR DOOR

















FULL GLASS FLODING DOOR











## FULL GLASS SLIDING DOOR





















## MUITL TRACK SLIDING DOOR













# MUITL TRACK SLIDING INTERIOR DOOR

















## HANGING ALUMINUM WINDOWS



















## OPENING GRILLALUMINUM WINDOWS



















## PROMOTE UP GRILLALUMINUM WINDOWS



















# LARGE SLIDING ALUMINUM WINDOWS











## SLIDING ALUMINUM WINDOWS















#### SUNROOM SLIDING ALUMINUM DOOR











#### LARGE FRAME WITH GLASS WALL











# LARGE NARROW SIDE FRAME WITH GLASS WALL



# LARGE NARROW &LONG FIX WINDOWS

























## HUNGING ALUMINUM WINDOWS



















# LARGE HORIZONTAL FLODING WINDOWS













## SHUTTER WITH WINDOWS



















## ELECTRIC SECURITY ROLLOR SHUTTER





## ELECTRIC SUNSHADE STUTTER































enjoy sunshine enjoy your live Foshan seeyesdoor Co,.Limited

Quality is important, you choosed factory;

Design&color also important, you choose designer.we are designer