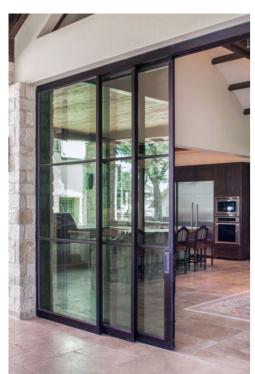

# Foshan seeyesdoor Co,.Limited

Aluminium door





for what you get

# BI-FLODING ALUMINUM EXTERIOR DOOR















# BI-FLODING ALUMINUM INTERIOR DOOR















# NARROW SIDE ALUMINUM INTERIOR DOOR















# NARROW SIDE CEILINGALUMINUM INTERIOR DOOR

















## LARGE SLIDIING DOOR













## TRACK SLIDING GLASS DOOR













# OPEN METAL INTERIOR DOOR

















FULL GLASS FLODING DOOR











## FULL GLASS SLIDING DOOR





















## MUITL TRACK SLIDING DOOR













# MUITL TRACK SLIDING INTERIOR DOOR

















## HANGING ALUMINUM WINDOWS



















## OPENING GRILLALUMINUM WINDOWS



















## PROMOTE UP GRILLALUMINUM WINDOWS



















# LARGE SLIDING ALUMINUM WINDOWS











## SLIDING ALUMINUM WINDOWS















#### SUNROOM SLIDING ALUMINUM DOOR











#### LARGE FRAME WITH GLASS WALL











# LARGE NARROW SIDE FRAME WITH GLASS WALL



# LARGE NARROW &LONG FIX WINDOWS

























## HUNGING ALUMINUM WINDOWS



















# LARGE HORIZONTAL FLODING WINDOWS













## SHUTTER WITH WINDOWS



















## ELECTRIC SECURITY ROLLOR SHUTTER





##