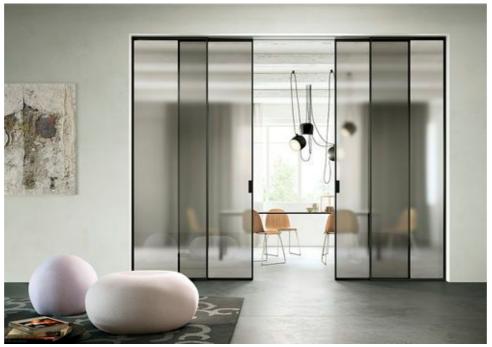

# Foshan seeyesdoor Co,.Limited

Aluminium door





for what you get

# BI-FLODING ALUMINUM EXTERIOR DOOR















# BI-FLODING ALUMINUM INTERIOR DOOR















# NARROW SIDE ALUMINUM INTERIOR DOOR















# NARROW SIDE CEILINGALUMINUM INTERIOR DOOR

















## LARGE SLIDIING DOOR













## TRACK SLIDING GLASS DOOR













# OPEN METAL INTERIOR DOOR

















FULL GLASS FLODING DOOR











## FULL GLASS SLIDING DOOR





















## MUITL TRACK SLIDING DOOR













# MUITL TRACK SLIDING INTERIOR DOOR

















## HANGING ALUMINUM WINDOWS



















## OPENING GRILLALUMINUM WINDOWS



















## PROMOTE UP GRILLALUMINUM WINDOWS



















# LARGE SLIDING ALUMINUM WINDOWS











## SLIDING ALUMINUM WINDOWS















#### SUNROOM SLIDING ALUMINUM DOOR











#### LARGE FRAME WITH GLASS WALL











# LARGE NARROW SIDE FRAME WITH GLASS WALL



# LARGE NARROW &LONG FIX WINDOWS