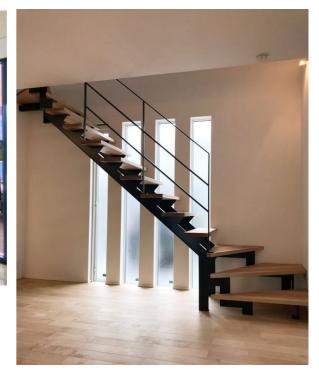

# NARROW SIDE ALUMINUM INTERIOR DOOR

# NARROW SIDE CEILINGALUMINUM INTERIOR DOOR