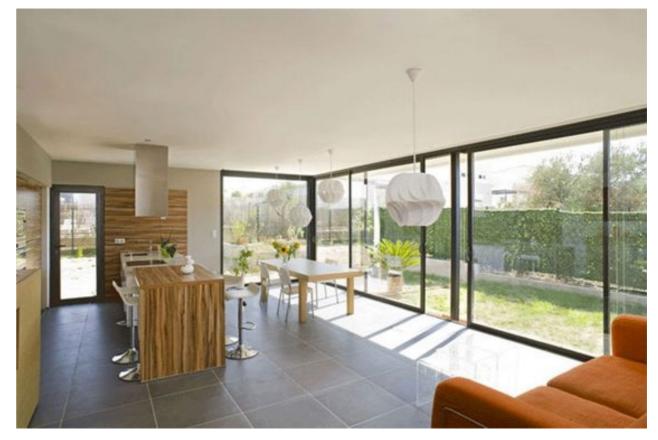

# Foshan seeyesdoor Co,.Limited

Aluminium door





for what you get

# BI-FLODING ALUMINUM EXTERIOR DOOR















# BI-FLODING ALUMINUM INTERIOR DOOR















# NARROW SIDE ALUMINUM INTERIOR DOOR















# NARROW SIDE CEILINGALUMINUM INTERIOR DOOR

















## LARGE SLIDIING DOOR













## TRACK SLIDING GLASS DOOR













# OPEN METAL INTERIOR DOOR

















FULL GLASS FLODING DOOR











## FULL GLASS SLIDING DOOR





















## MUITL TRACK SLIDING DOOR













# MUITL TRACK SLIDING INTERIOR DOOR

















## HANGING ALUMINUM WINDOWS



















## OPENING GRILLALUMINUM WINDOWS



















## PROMOTE UP GRILLALUMINUM WINDOWS



















# LARGE SLIDING ALUMINUM WINDOWS











## SLIDING ALUMINUM WINDOWS















#### SUNROOM SLIDING ALUMINUM DOOR











#### LARGE FRAME WITH GLASS WALL











# LARGE NARROW SIDE FRAME WITH GLASS WALL



# LARGE NARROW &LONG FIX WINDOWS

























## HUNGING ALUMINUM WINDOWS



















# LARGE HORIZONTAL FLODING WINDOWS













## SHUT