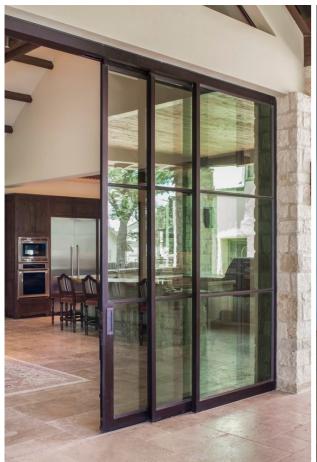

# Foshan seeyesdoor Co,.Limited

Aluminium door





for what you get

# BI-FLODING ALUMINUM EXTERIOR DOOR















# BI-FLODING ALUMINUM INTERIOR DOOR















# NARROW SIDE ALUMINUM INTERIOR DOOR















# NARROW SIDE CEILINGALUMINUM INTERIOR DOOR

















## LARGE SLIDIING DOOR













## TRACK SLIDING GLASS DOOR













# OPEN METAL INTERIOR DOOR

















FULL GLASS FLODING DOOR











## FULL GLASS SLIDING DOOR





















## MUITL TRACK SLIDING DOOR













# MUITL TRACK SLIDING INTERIOR DOOR

















## HANGING ALUMINUM WINDOWS



















## OPENING GRILLALUMINUM WINDOWS



















## PROMOTE UP GRILLALUMINUM WINDOWS



















# LARGE SLIDING ALUMINUM WINDOWS











## SLIDING ALUMINUM WINDOWS















#### SUNROOM SLIDING ALUMINUM DOOR











#### LARGE FRAME WITH GLASS WALL











# LARGE NARROW SIDE FRAME WITH GLASS WALL



# LARGE NARROW &LONG FIX WINDOWS

























## HUNGING ALUMINUM WINDOWS



















# LARGE HORIZONTAL FLODING WINDOWS













## SHUTTER WITH WINDOWS



















## ELECTRIC SECURITY ROLLOR SHUTTER





## ELECTRIC SUNSHADE STUTTER































enjoy sunshine enjoy your live Foshan seeyesdoor Co,.Limited

Quality is important, you choosed factory;

Design&color