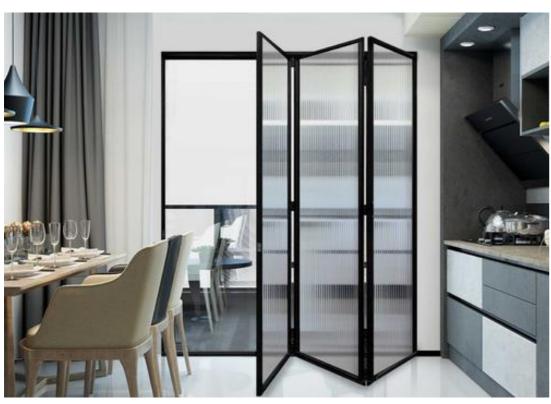

# Foshan seeyesdoor Co,.Limited

Aluminium door





for what you get

# BI-FLODING ALUMINUM EXTERIOR DOOR















# BI-FLODING ALUMINUM INTERIOR DOOR















# NARROW SIDE ALUMINUM INTERIOR DOOR















# NARROW SIDE CEILINGALUMINUM INTERIOR DOOR

















## LARGE SLIDIING DOOR













## TRACK SLIDING GLASS DOOR













# OPEN METAL INTERIOR DOOR

















FULL GLASS FLODING DOOR











## FULL GLASS SLIDING DOOR





















## MUITL TRACK SLIDING DOOR













# MUITL TRACK SLIDING INTERIOR DOOR

















## HANGING ALUMINUM WINDOWS



















## OPENING GRILLALUMINUM WINDOWS



















## PROMOTE UP GRILLALUMINUM WINDOWS



















# LARGE SLIDING ALUMINUM WINDOWS











## SLIDING ALUMINUM WINDOWS















#### SUNROOM SLIDING ALUMINUM DOOR











#### LARGE FRAME WITH GLASS WALL











# LARGE NARROW SIDE FRAME WITH GLASS WALL



# LARGE