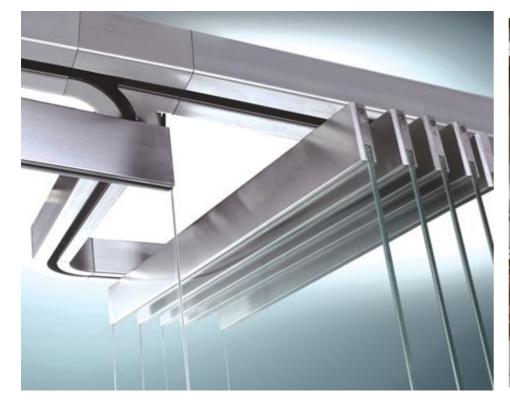

# Foshan seeyesdoor Co,.Limited

Aluminium door





for what you get

# BI-FLODING ALUMINUM EXTERIOR DOOR















# BI-FLODING ALUMINUM INTERIOR DOOR















# NARROW SIDE ALUMINUM INTERIOR DOOR















# NARROW SIDE CEILINGALUMINUM INTERIOR DOOR

















## LARGE SLIDIING DOOR













## TRACK SLIDING GLASS DOOR













# OPEN METAL INTERIOR DOOR

















FULL GLASS FLODING DOOR











## FULL GLASS SLIDING DOOR





















## MUITL TRACK SLIDING DOOR













# MUITL TRACK SLIDING INTERIOR DOOR

















## HANGING ALUMINUM WINDOWS



















## OPENING GRILLALUMINUM WINDOWS



















## PROMOTE UP GRILLALUMINUM WINDOWS



















# LARGE SLIDING ALUMINUM WINDOWS











## SLIDING ALUMINUM WINDOWS















#### SUNROOM SLIDING ALUMINUM DOOR











#### LARGE FRAME WITH GLASS WALL











# LARGE NARROW SIDE FRAME WITH GLASS WALL



# LARGE NARROW &LONG FIX WINDOWS

























## HUNGING ALUMINUM WINDOWS



















# LARGE HORIZONTAL FLODING WINDOWS













## SHUTTER WITH WINDOWS



















## ELECTRIC SECURITY ROLLOR SHUTTER





## ELECTRIC SUNSHADE STUTTER