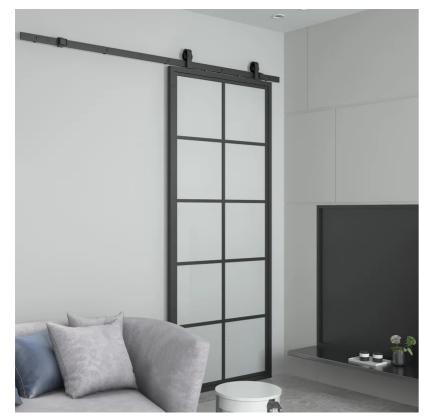

# Foshan seeyesdoor Co,.Limited

Aluminium door





for what you get

# BI-FLODING ALUMINUM EXTERIOR DOOR















# BI-FLODING ALUMINUM INTERIOR DOOR















# NARROW SIDE ALUMINUM INTERIOR DOOR















# NARROW SIDE CEILINGALUMINUM INTERIOR DOOR

















## LARGE SLIDIING DOOR













## TRACK SLIDING GLASS DOOR













# OPEN METAL INTERIOR DOOR

















FULL GLASS FLODING DOOR











## FULL GLASS SLIDING DOOR





















## MUITL TRACK SLIDING DOOR













# MUITL TRACK SLIDING INTERIOR DOOR

















## HANGING ALUMINUM WINDOWS



















## OPENING GRILLALUMINUM WINDOWS



















## PROMOTE UP GRILLALUMINUM WINDOWS



















# LARGE SLIDING ALUMINUM WINDOWS











## SLIDING ALUMINUM WINDOWS















#### SUNROOM SLIDING ALUMINUM DOOR











#### LARGE FRAME WITH GLASS WALL











# LARGE NARROW SIDE FRAME WITH GLASS WALL



# LARGE NARROW &LONG FIX WINDOWS

























## HUNGING ALUMINUM WINDOWS



















# LARGE HORIZONTAL FLODING WINDOWS













## SHUTTER WITH WINDOWS