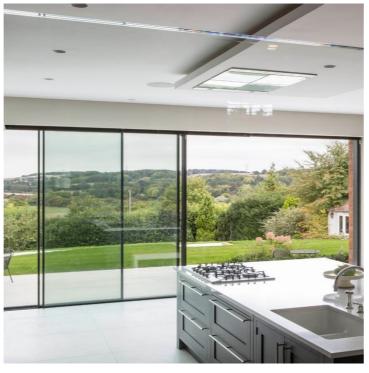

# Foshan seeyesdoor Co,.Limited

Aluminium door





for what you get

# BI-FLODING ALUMINUM EXTERIOR DOOR















# BI-FLODING ALUMINUM INTERIOR DOOR















# NARROW SIDE ALUMINUM INTERIOR DOOR















# NARROW SIDE CEILINGALUMINUM INTERIOR DOOR

















## LARGE SLIDIING DOOR













## TRACK SLIDING GLASS DOOR













# OPEN METAL INTERIOR DOOR

















FULL GLASS FLODING DOOR











## FULL GLASS SLIDING DOOR





















## MUITL TRACK SLIDING DOOR













# MUITL TRACK SLIDING INTERIOR DOOR

















## HANGING ALUMINUM WINDOWS



















## OPENING GRILLALUMINUM WINDOWS



















## PROMOTE UP GRILLALUMINUM WINDOWS



















# LARGE SLIDING ALUMINUM WINDOWS











## SLIDING ALUMINUM WINDOWS















#### SUNROOM SLIDING ALUMINUM DOOR











#### LARGE FRAME WITH GLASS WALL











# LARGE NARROW SIDE FRAME WITH GLASS WALL



# LARGE NARROW &LONG FIX WINDOWS

























## HUNGING ALUMINUM WINDOWS



















# LARGE HORIZONTAL FLODING WINDOWS













## SHUTTER WITH WINDOWS



















## ELECTRIC SECURITY ROLLOR SHUTTER





## E