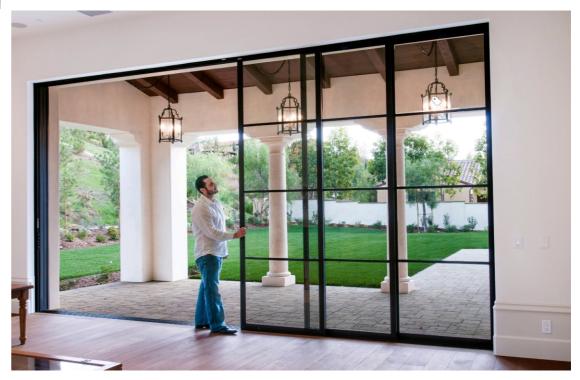

# Foshan seeyesdoor Co,.Limited

Aluminium door





for what you get

# BI-FLODING ALUMINUM EXTERIOR DOOR















# BI-FLODING ALUMINUM INTERIOR DOOR















# NARROW SIDE ALUMINUM INTERIOR DOOR















# NARROW SIDE CEILINGALUMINUM INTERIOR DOOR

















## LARGE SLIDIING DOOR













## TRACK SLIDING GLASS DOOR













# OPEN METAL INTERIOR DOOR

















FULL GLASS FLODING DOOR











## FULL GLASS SLIDING DOOR





















## MUITL TRACK SLIDING DOOR













# MUITL TRACK SLIDING INTERIOR DOOR

















## HANGING ALUMINUM WINDOWS



















## OPENING GRILLALUMINUM WINDOWS



















## PROMOTE UP GRILLALUMINUM WINDOWS



















# LARGE SLIDING ALUMINUM WINDOWS











## SLIDING ALUMINUM WINDOWS















#### SUNROOM SLIDING ALUMINUM DOOR











#### LARGE FRAME WITH GLASS WALL











# LARGE NARROW SIDE FRAME WITH GLASS WALL



# LARGE NARROW &LONG FIX WINDOWS

























## HUNGING ALUMINUM WINDOWS



















# LARGE HORIZONTAL