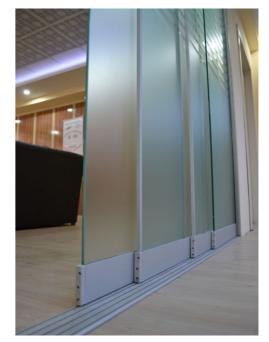

# Foshan seeyesdoor Co,.Limited

Aluminium door





for what you get

# BI-FLODING ALUMINUM EXTERIOR DOOR















# BI-FLODING ALUMINUM INTERIOR DOOR















# NARROW SIDE ALUMINUM INTERIOR DOOR















# NARROW SIDE CEILINGALUMINUM INTERIOR DOOR

















## LARGE SLIDIING DOOR













## TRACK SLIDING GLASS DOOR













# OPEN METAL INTERIOR DOOR

















FULL GLASS FLODING DOOR











## FULL GLASS SLIDING DOOR





















## MUITL TRACK SLIDING DOOR













# MUITL TRACK SLIDING INTERIOR DOOR

















## HANGING ALUMINUM WINDOWS



















## OPENING GRILLALUMINUM WINDOWS



















## PROMOTE UP GRILLALUMINUM WINDOWS



















# LARGE SLIDING ALUMINUM WINDOWS











## SLIDING ALUMINUM WINDOWS















#### SUNROOM SLIDING ALUMINUM DOOR











#### LARGE FRAME WITH GLASS WALL











# LARGE NARROW SIDE FRAME WITH GLASS WALL



# LARGE NARROW &LONG FIX WINDOWS

























## HUNGING ALUMINUM WINDOWS



















# LARGE HORIZONTAL FLODING WINDOWS













## SHUTTER WITH WINDOWS



















## ELECTRIC SECURITY ROLLOR SHUTTER





## ELECTRIC SUNSHADE STUTTER































enjoy sunshine enjoy your live