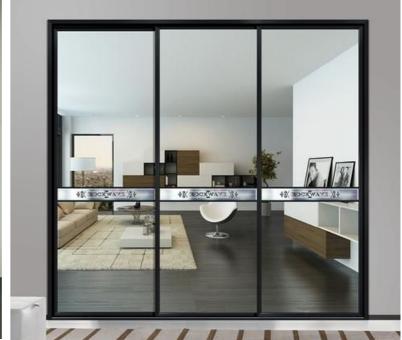

# Foshan seeyesdoor Co,.Limited

Aluminium door





for what you get

# BI-FLODING ALUMINUM EXTERIOR DOOR















# BI-FLODING ALUMINUM INTERIOR DOOR















# NARROW SIDE ALUMINUM INTERIOR DOOR















# NARROW SIDE CEILINGALUMINUM INTERIOR DOOR

















## LARGE SLIDIING DOOR













## TRACK SLIDING GLASS DOOR













# OPEN METAL INTERIOR DOOR

















FULL GLASS FLODING DOOR











## FULL GLASS SLIDING DOOR





















## MUITL TRACK SLIDING DOOR













# MUITL TRACK SLIDING INTERIOR DOOR

















## HANGING ALUMINUM WINDOWS



















## OPENING GRILLALUMINUM WINDOWS



















## PROMOTE UP GRILLALUMINUM WINDOWS



















# LARGE SLIDING ALUMINUM WINDOWS











## SLIDING ALUMINUM WINDOWS















#### SUNROOM SLIDING ALUMINUM DOOR











#### LARGE FRAME WITH GLASS WALL











# LARGE NARROW SIDE FRAME WITH GLASS WALL



# LARGE NARROW &LONG FIX WINDOWS