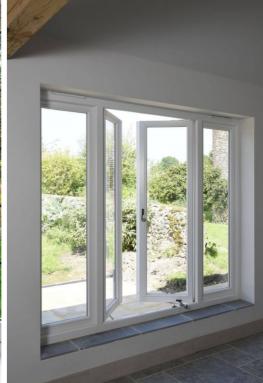

# Foshan seeyesdoor Co,.Limited

Aluminium door





for what you get

# BI-FLODING ALUMINUM EXTERIOR DOOR















# BI-FLODING ALUMINUM INTERIOR DOOR















# NARROW SIDE ALUMINUM INTERIOR DOOR















# NARROW SIDE CEILINGALUMINUM INTERIOR DOOR

















## LARGE SLIDIING DOOR













## TRACK SLIDING GLASS DOOR













# OPEN METAL INTERIOR DOOR

















FULL GLASS FLODING DOOR











## FULL GLASS SLIDING DOOR





















## MUITL TRACK SLIDING DOOR













# MUITL TRACK SLIDING INTERIOR DOOR

















## HANGING ALUMINUM WINDOWS



















## OPENING GRILLALUMINUM WINDOWS



















## PROMOTE UP GRILLALUMINUM WINDOWS



















# LARGE SLIDING ALUMINUM WINDOWS











## SLIDING ALUMINUM WINDOWS















#### SUNROOM SLIDING ALUMINUM DOOR











#### LARGE FRAME WITH GLASS WALL











# LARGE NARROW SIDE FRAME WITH GLASS WALL



# LARGE NARROW &LONG FIX WINDOWS

























## HUNGING ALUMINUM WINDOWS



















# LARGE HORIZONTAL FLODING WINDOWS













## SHUTTER WITH WINDOWS



















## ELECTRIC SECURITY ROLLOR SHUTTER





## ELECTRIC SUNSHADE STUTTER































enjoy sunshine enjoy your live Foshan seeyesdoor Co,.Limited

Quality is important, you choosed factory;

Design&color also important, you choose designer.we are designer