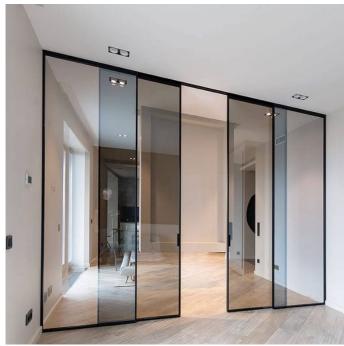

# Foshan seeyesdoor Co,.Limited

Aluminium door





for what you get

# BI-FLODING ALUMINUM EXTERIOR DOOR















# BI-FLODING ALUMINUM INTERIOR DOOR















# NARROW SIDE ALUMINUM INTERIOR DOOR















# NARROW SIDE CEILINGALUMINUM INTERIOR DOOR

















## LARGE SLIDIING DOOR













## TRACK SLIDING GLASS DOOR













# OPEN METAL INTERIOR DOOR

















FULL GLASS FLODING DOOR











## FULL GLASS SLIDING DOOR





















## MUITL TRACK SLIDING DOOR













# MUITL TRACK SLIDING INTERIOR DOOR

















## HANGING ALUMINUM WINDOWS



















## OPENING GRILLALUMINUM WINDOWS



















## PROMOTE UP GRILLALUMINUM WINDOWS



















# LARGE SLIDING ALUMINUM WINDOWS











## SLIDING ALUMINUM WINDOWS















#### SUNROOM SLIDING ALUMINUM DOOR











#### LARGE FRAME WITH GLASS WALL











# LARGE NARROW SIDE FRAME WITH GLASS WALL



# LARGE NARROW &LONG FIX WINDOWS

























#