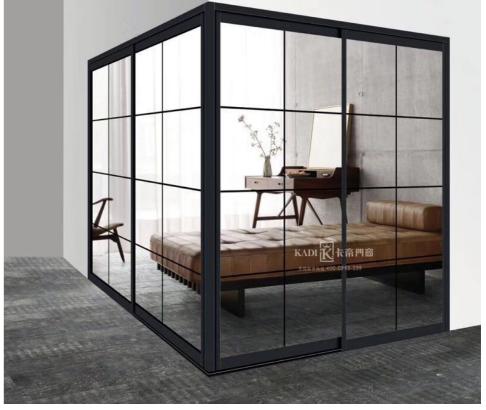

# Foshan seeyesdoor Co,.Limited

Aluminium door





for what you get

# BI-FLODING ALUMINUM EXTERIOR DOOR















# BI-FLODING ALUMINUM INTERIOR DOOR















# NARROW SIDE ALUMINUM INTERIOR DOOR















# NARROW SIDE CEILINGALUMINUM INTERIOR DOOR

















## LARGE SLIDIING DOOR













## TRACK SLIDING GLASS DOOR













# OPEN METAL INTERIOR DOOR

















FULL GLASS FLODING DOOR











## FULL GLASS SLIDING DOOR





















## MUITL TRACK SLIDING DOOR













# MUITL TRACK SLIDING INTERIOR DOOR

















## HANGING ALUMINUM WINDOWS



















## OPENING GRILLALUMINUM WINDOWS



















## PROMOTE UP GRILLALUMINUM WINDOWS



















# LARGE SLIDING ALUMINUM WINDOWS











## SLIDING ALUMINUM WINDOWS















#### SUNROOM SLIDING ALUMINUM DOOR











#### LARGE FRAME WITH GLASS WALL











# LARGE NARROW SIDE FRAME WITH GLASS WALL



# LARGE NARROW &LONG FIX WINDOWS

























## HUNGING ALUMINUM WINDOWS



















# LARGE HORIZONTAL FLODING WINDOWS













## SHUTTER WITH WINDOWS



















## ELECTRIC SECURITY ROLLOR SHUTTER





## ELECTRIC SUNSHADE STUTTER































enjoy sunshine enjoy your live Foshan seeyesdoor Co,.Limited

Qual